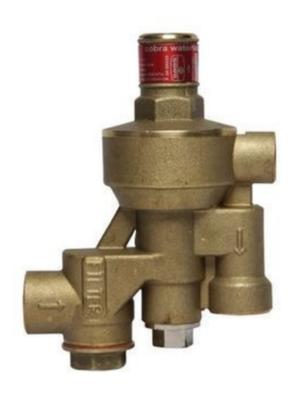

## Cobra Closy / Kwikflo Pressure Control Valve 400kPa Female x Female 3/4

Range: Closy / Kwikflo

**Description:** 400kPa Kwikflo. With integral expansion relief valve, stainless steel seat and

strainer. 3/4BSP female iron inlet and outlet. 1/2BSP female iron expansion relief outlet. System pressure 400kPa. Maximum inlet pressure 2,500kPa.

Product Code: PA1-1/N

**ERP Code:** FPCVCL04-7FT01 **Barcode:** 6002194024583

Product Cobra TeamAssist, Cobra Genuine, DZR Brass, 2 Year Warranty

Features:

**Dimensions:** (I) 200mm x (w) 130mm x (h) 80mm