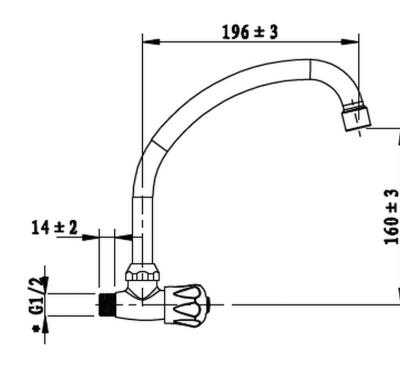

**Features:** DZR Brass, 20 Year Warranty

**Dimensions:** (I) 310mm x (w) 140mm x (h) 60mm

Package Weight: 0.56