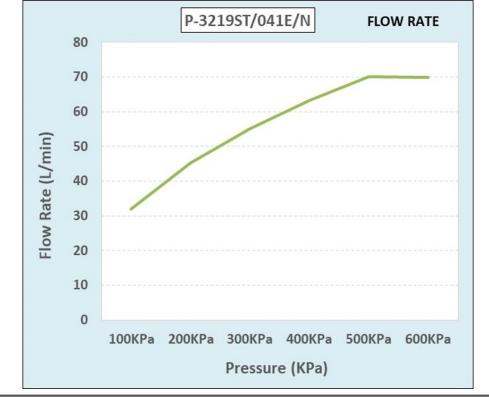

Do not use abrasive cleaning materials such as scourers. Should your product have an aerator at the water outlet, it should be checked and cleaned

regularly.

Product Code: P-3219ST/041E/N
ERP Code: FSKT2DST-0GTPP01
Barcode: 6002194032113

Product Cobra PureShine, Cobra TeamAssist, Cobra Genuine, Cobra EasySwitch,

Features: DZR Brass, 20 Year Warranty

**Dimensions:** (I) 310mm x (w) 140mm x (h) 60mm

Package Weight: 0.66

Flow Chart

МОТ

Cobra PureShine