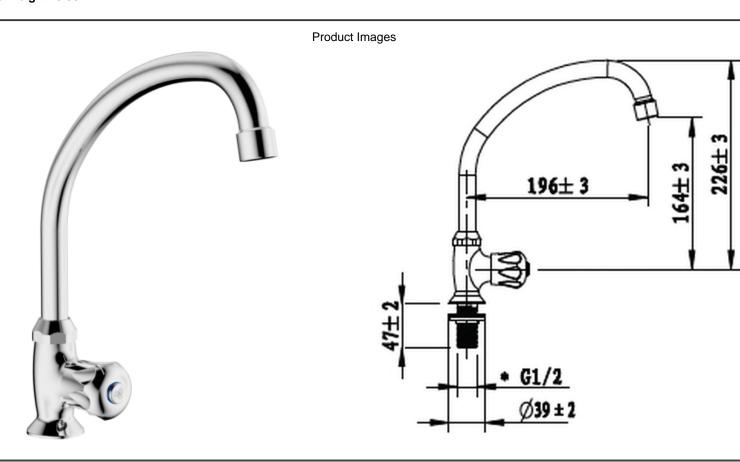

Product Cobra PureShine, Cobra TeamAssist, Cobra Genuine, Cobra EasySwitch,

Features: DZR Brass, 20 Year Warranty

**Dimensions:** (I) 310mm x (w) 140mm x (h) 60mm

Package Weight: 0.66

Flow Chart

МОТ

Cobra PureShine