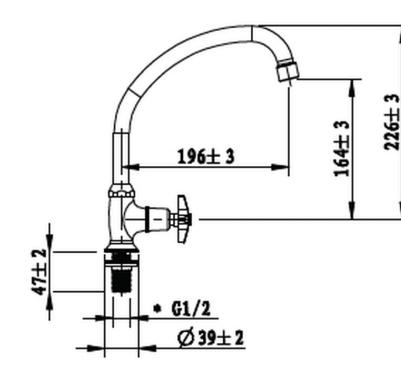

Features: DZR Brass, 20 Year Warranty

Dimensions: (I) 310mm x (w) 140mm x (h) 60mm

Package Weight: 0.64