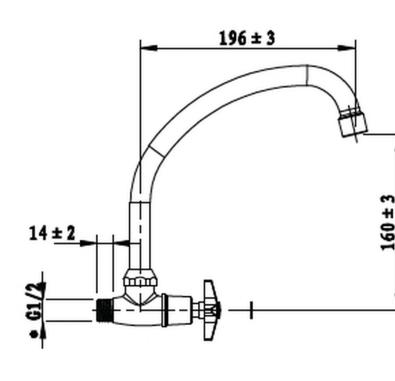

ny lubricants during installation. Chrome plated, matte black and any colour finshes should be wiped with warm soapy water and a soft cloth or sponge. Rinse, then dry and buff with a dry soft cloth. Under no circumstances must any detergents containing hydrochloric acids or abrasives including cream cleansers be used. Do not use abrasive cleaning materials such as scourers. Should your product have an aerator at the water outlet, it should be checked and cleaned

regularly.

 Product Code:
 P-216/041/10E/N

 ERP Code:
 FSKT2DS4-0GTPP01

 Barcode:
 6002194032083

**Product** Cobra PureShine, Cobra TeamAssist, Cobra Genuine, Cobra EasySwitch,

**Features:** DZR Brass, 20 Year Warranty

**Dimensions:** (I) 310mm x (w) 140mm x (h) 50mm

Package Weight: 0.56

## COBRA

## **Product Images**





MOT



Cobra PureShine





Cobra TeamAssist



Cobra Genuine



20 Year Warranty



DZR Brass