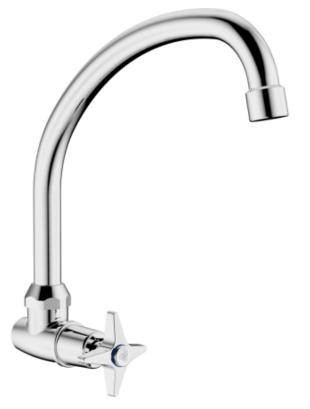

## **Cobra Star Sink Tap**

Range: Star

**Description:** Star sink mixer chrome pre-packed includes swivel outlet. Care & Maintenace

- Ensure your product does not come into contact with any lubricants during installation. Chrome plated, matte black and any colour finshes should be wiped with warm soapy water and a soft cloth or sponge. Rinse, then dry and buff with a dry soft cloth. Under no circumstances must any detergents containing hydrochloric acids or abrasives including cream cleansers be used. Do not use abrasive cleaning materials such as scourers. Should your product have an aerator at the water outlet, it should be checked and cleaned

## **Product Images**

MOT

Cobra PureShine

Cobra TeamAssist

Cobra Genuine

20 Year Warranty

DZR Brass