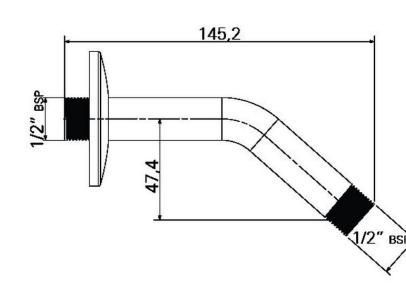

## Cobra Cobra Shower arm

Range: Cobra

**Description:** Shower arm with wall flange, chrome-plated. 110mm throw. G1/2M X G1/2M

Brass construction Care & Maintenace - Ensure your product does not come into contact with any lubricants during installation. Chrome plated, matte black and any colour finshes should be wiped with warm soapy water and a soft cloth or sponge. Rinse, then dry and buff with a dry soft cloth. Under no circumstances must any detergents containing hydrochloric acids or abrasives including cream cleansers be used. Do not use abrasive cleaning materials such as scourers. Should your product have an aerator at the water