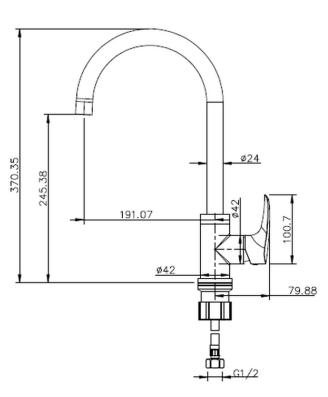

regularly.

**Product Code:** NL-970

**ERP Code:** FSK1D1NI-0GT0426 **Barcode:** 6002194003694

**Product** Cobra EcoMind, Cobra TeamAssist, Cobra Genuine, 10 Year Warranty,

Features: Projects, Economy

**Dimensions:** (I) 420mm x (w) 250mm x (h) 60mm