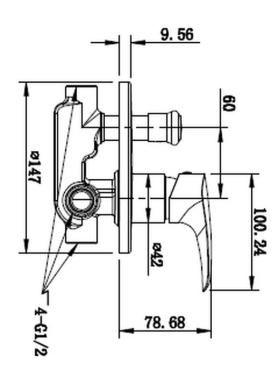

Barcode: 6002194003663

**Product** Cobra TeamAssist, Cobra Genuine, 10 Year Warranty, Projects, Economy

Features:

**Dimensions:** (I) 170mm x (w) 160mm x (h) 80mm

Package Weight: 1.35