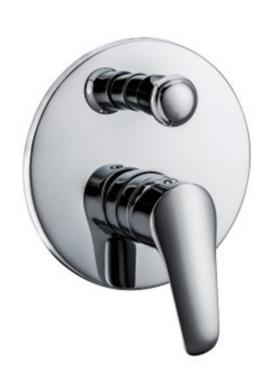

## **Cobra Nile Diverter Mixer Concealed**

Range: Nile

**Description:** Nile concealed diverter mixer single lever with diverter 2 x G1/2 female inlet, 2

x G1/2 female outlet chrome. Jaswic Approved Care & Maintenace - Ensure

Barcode: 6002194003663

**Product** Cobra TeamAssist, Cobra Genuine, 10 Year Warranty, Projects, Economy

Features:

**Dimensions:** (I) 170mm x (w) 160mm x (h) 80mm

Package Weight: 1.35