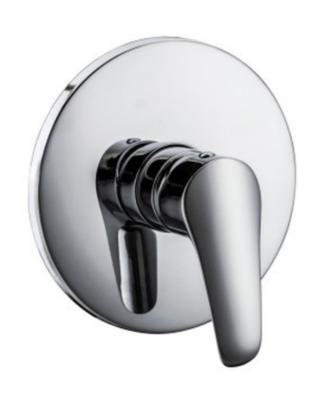

## Cobra Nile Bath/Shower Mixer Concealed

Range: Nile

**Description:** Nile concealed shower or bath mixer single lever 2 x G1/2 female inlet, G1/2

female outlet chrome. Jaswic Approved Care & Maintenace - Ensure your product does not come into contact with any lubricants during installation. Chrome plated, matte black and any colour finshes should be wiped with warm soapy water and a soft cloth or sponge. Rinse, then dry and buff with a dry soft cloth. Under no circumstances must any detergents containing hydrochloric acids or abrasives including cream cleansers be used. Do not use abrasive cleaning materials such as scourers. Should your product have an aerator at the water outlet, it should be checked and cleaned regularly.

COBRA

Product Code: NL-956

**ERP Code:** FSWM1CNI-0GT0426 **Barcode:** 6002194003656

**Product** Cobra TeamAssist, Cobra Genuine, 10 Year Warranty, Projects, Economy

Features:

**Dimensions:** (I) 160mm x (w) 160mm x (h) 80mm