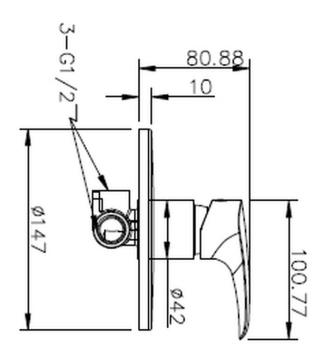

## Cobra Nile Bath/Shower Mixer Concealed

Range: Nile

**Description:** Nile concealed shower or bath mixer single lever 2 x G1/2 female inlet, G1/2

female outlet chrome. Jaswic Approved Care & Maintenace - Ensure your product does not come into contact with any lubricants during installation. Chrome plated, matte black and any colour finshes should be wiped with warm soapy water and a soft cloth or sponge. Rinse, then dry and buff with a dry soft cloth. Under no circumstances must any detergents containing hydrochloric acids or abrasives including cream cleansers be used. Do not use abrasive cleaning materials such as scourers. Should your product have an aerator at the water outlet, it should be checked and cleaned regularly.

COBRA

Product Code: NL-956

**ERP Code:** FSWM1CNI-0GT0426 **Barcode:** 6002194003656

**Product** Cobra TeamAssist, Cobra Genuine, 10 Year Warranty, Projects, Economy

Features:

**Dimensions:** (I) 160mm x (w) 160mm x (h) 80mm