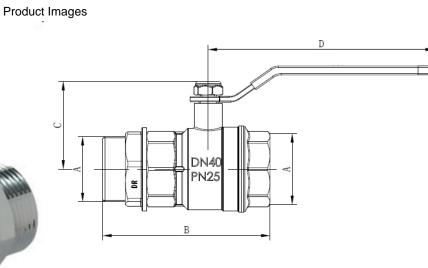

| product-code   | ERP code       | А     | В     | С  | D     |
|----------------|----------------|-------|-------|----|-------|
| MUN-B/V-40CP/N | FBVMUN40-0GT01 | 1 1/2 | 122.5 | 64 | 165.5 |

мот

2 Year Warranty