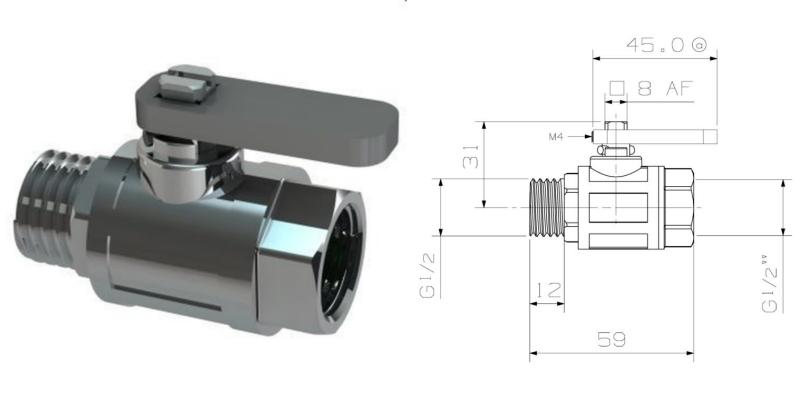

## **Cobra Municipal Ball Valve 15mm**

Range: Municipal

Description: Municipal ball valve 15mm chrome. Care & Maintenace - Ensure your product

does not come into contact with any lubricants during installation. Chrome plated, matte black and any colour finshes should be wiped with warm soapy water and a soft cloth or sponge. Rinse, then dry and buff with a dry soft cloth. Under no circumstances must any detergents containing hydrochloric acids or abrasives including cream cleansers be used. Do not use abrasive cleaning materials such as scourers. Should your product have an aerator at the water

outlet, it should be checked and cleaned regularly.

Product Code: MUN-B/V-15CP/N
ERP Code: FBVMUN15-0GT01
Barcode: 6002194030768
Product 2 Year Warranty

Features:

**Dimensions:** (I) 70mm x (w) 70mm x (h) 50mm