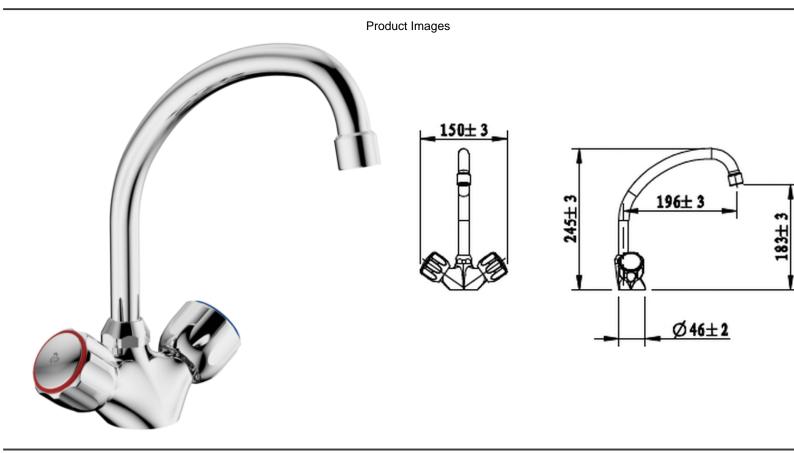

## Cobra Metsi Sink Mixer pillar type

| Range:               | Metsi                                                                                                                                                                                                                                                                                                                                                                                                                                                                                                                                                                                                                                                                  |
|----------------------|------------------------------------------------------------------------------------------------------------------------------------------------------------------------------------------------------------------------------------------------------------------------------------------------------------------------------------------------------------------------------------------------------------------------------------------------------------------------------------------------------------------------------------------------------------------------------------------------------------------------------------------------------------------------|
| Description:         | One hole with aerated swivel outlet. 1/2 BSP female connection ends. CP<br>Care & Maintenace - Ensure your product does not come into contact with<br>any lubricants during installation. Chrome plated, matte black and any colour<br>finshes should be wiped with warm soapy water and a soft cloth or sponge.<br>Rinse, then dry and buff with a dry soft cloth. Under no circumstances must<br>any detergents containing hydrochloric acids or abrasives including cream<br>cleansers be used. Do not use abrasive cleaning materials such as scourers.<br>Should your product have an aerator at the water outlet, it should be checked<br>and cleaned regularly. |
| Product Code:        | MI-296/N                                                                                                                                                                                                                                                                                                                                                                                                                                                                                                                                                                                                                                                               |
| ERP Code:            | FSK2D1ME-0GT01                                                                                                                                                                                                                                                                                                                                                                                                                                                                                                                                                                                                                                                         |
| Barcode:             | 6002194032175                                                                                                                                                                                                                                                                                                                                                                                                                                                                                                                                                                                                                                                          |
| Product<br>Features: | Cobra PureShine, Cobra TeamAssist, Cobra Genuine, Cobra EasySwitch, DZR Brass, 20 Year Warranty                                                                                                                                                                                                                                                                                                                                                                                                                                                                                                                                                                        |
| Dimensions:          | (l) 280mm x (w) 170mm x (h) 90mm                                                                                                                                                                                                                                                                                                                                                                                                                                                                                                                                                                                                                                       |
| Package Weight       | : 1.15                                                                                                                                                                                                                                                                                                                                                                                                                                                                                                                                                                                                                                                                 |