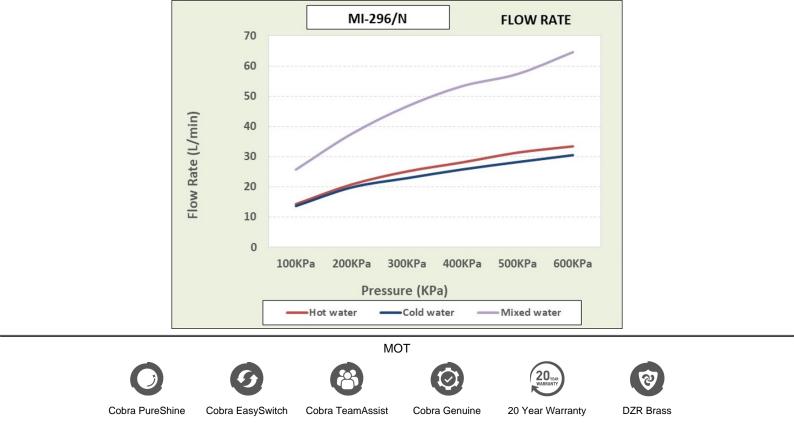

|
| Package Weight       | : 1.15                                                                                                                                                                                                                                                                                                                                                                                                                                                                                                                                                                                                                                                                 |





Flow Chart