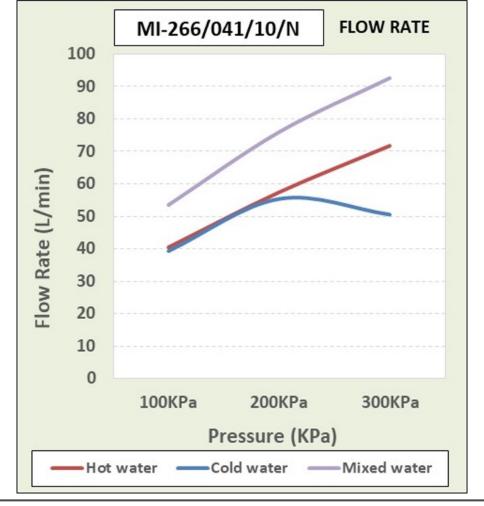

Features: DZR Brass, 20 Year Warranty

**Dimensions:** (I) 300mm x (w) 140mm x (h) 90mm

Package Weight: 1.2

Flow Chart

MOT

Cobra PureShine

Cobra EasySwitch

Cobra TeamAssist