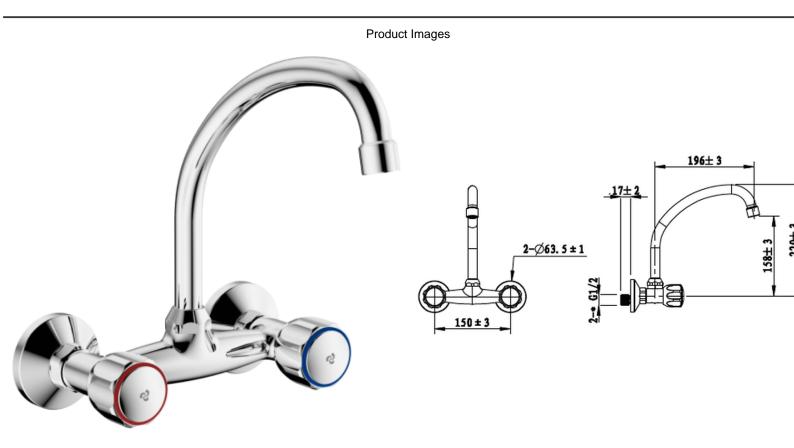

## **Cobra Metsi Sink Mixer wall type**

Range: Metsi

**Description:** Wall type sink mixer with aerated swivel outlet. 1/2 BSP male iron connection

ends. CP Care & Maintenace - Ensure your product does not come into contact with any lubricants during installation. Chrome plated, matte black and any colour finshes should be wiped with warm soapy water and a soft cloth or

Features: DZR Brass, 20 Year Warranty

**Dimensions:** (I) 300mm x (w) 140mm x (h) 90mm

Package Weight: 1.2

Flow Chart

MOT

Cobra PureShine

Cobra EasySwitch

Cobra TeamAssist