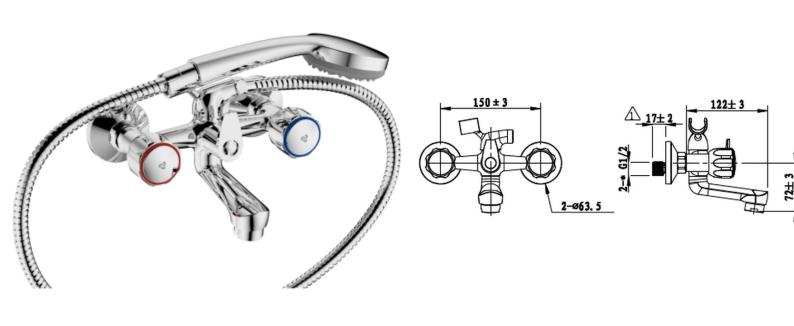

## **Cobra Metsi Bath Mixer Exposed**

Range: Metsi

**Description:** Wall type with diverter, and shower hose and hand shower attachment. 1/2

BSP male iron connection ends. CP Care & Maintenace - Ensure your product does not come into contact with any lubricants during installation. Chrome plated, matte black and any colour finshes should be wiped with warm soapy water and a soft cloth or sponge. Rinse, then dry and buff with a dry soft cloth. Under no circumstances must any detergents containing hydrochloric acids or abrasives including cream cleansers be used. Do not use abrasive cleaning materials such as scourers. Should your product have an aerator at the water outlet, it should be checked and cleaned regularly.

COBRA

Product Code: MI-251-15-HQ/N
ERP Code: FBHEW2ME-0GT01
Barcode: 6002194031819

Cobra PureShine, Cobra TeamAssist, Cobra Genuine, Cobra EasySwitch,

Features: DZR Brass, 20 Year Warranty

(I) 220mm x (w) 170mm x (h) 200mm