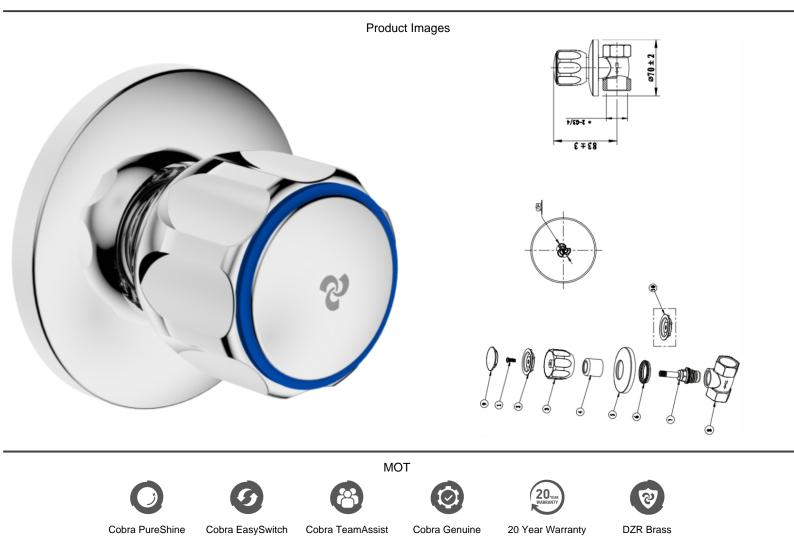

## Cobra Metsi Stop Tap Concealed Female 20mm

| Range:               | Metsi                                                                                                                                                                                                                                                                                                                                                                                                                                                                                                                                                                                                                                                           |
|----------------------|-----------------------------------------------------------------------------------------------------------------------------------------------------------------------------------------------------------------------------------------------------------------------------------------------------------------------------------------------------------------------------------------------------------------------------------------------------------------------------------------------------------------------------------------------------------------------------------------------------------------------------------------------------------------|
| Description:         | With sliding wall flange. 3/4BSP female iron connection ends. CP Care &<br>Maintenace - Ensure your product does not come into contact with any<br>lubricants during installation. Chrome plated, matte black and any colour<br>finshes should be wiped with warm soapy water and a soft cloth or sponge.<br>Rinse, then dry and buff with a dry soft cloth. Under no circumstances must<br>any detergents containing hydrochloric acids or abrasives including cream<br>cleansers be used. Do not use abrasive cleaning materials such as scourers.<br>Should your product have an aerator at the water outlet, it should be checked<br>and cleaned regularly. |
| Product Code:        | MI-228-20/N                                                                                                                                                                                                                                                                                                                                                                                                                                                                                                                                                                                                                                                     |
| ERP Code:            | FSTAF2ME-0GT01                                                                                                                                                                                                                                                                                                                                                                                                                                                                                                                                                                                                                                                  |
| Barcode:             | 6002194032328                                                                                                                                                                                                                                                                                                                                                                                                                                                                                                                                                                                                                                                   |
| Product<br>Features: | Cobra PureShine, Cobra TeamAssist, Cobra Genuine, Cobra EasySwitch,<br>DZR Brass, 20 Year Warranty                                                                                                                                                                                                                                                                                                                                                                                                                                                                                                                                                              |
| Dimensions:          | (l) 130mm x (w) 90mm x (h) 80mm                                                                                                                                                                                                                                                                                                                                                                                                                                                                                                                                                                                                                                 |
| Package Weight: 0.45 |                                                                                                                                                                                                                                                                                                                                                                                                                                                                                                                                                                                                                                                                 |