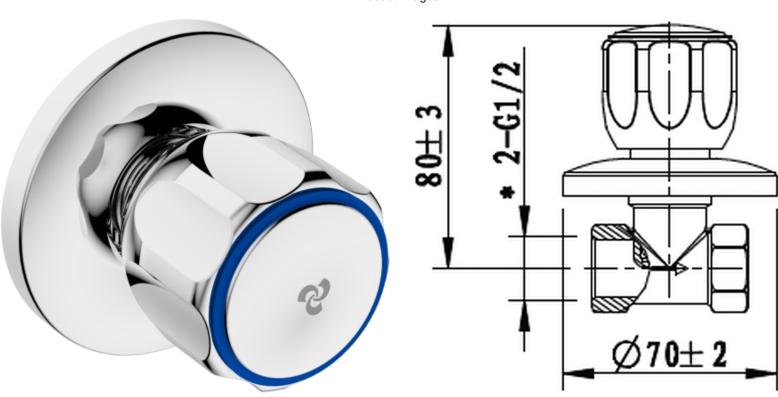

## **Cobra Metsi Stop Tap Concealed Female 15mm**

Range: Metsi

**Description:** With sliding wall flange. 1/2BSP female iron connection ends. CP Care &

Maintenace - Ensure your product does not come into contact with any lubricants during installation. Chrome plated, matte black and any colour finshes should be wiped with warm soapy water and a soft cloth or sponge. Rinse, then dry and buff with a dry soft cloth. Under no circumstances must any detergents containing hydrochloric acids or abrasives including cream cleansers be used. Do not use abrasive cleaning materials such as scourers. Should your product have an aerator at the water outlet, it should be checked

and cleaned regularly.

**Product Code:** MI-228-15/N

**ERP Code:** FSTAF1M1-0GT01 Barcode: 6002194032304

**Product** Cobra PureShine, Cobra TeamAssist, Cobra Genuine, Cobra EasySwitch,

Features: DZR Brass, 20 Year Warranty **Dimensions:** (l) 130mm x (w) 90mm x (h) 80mm