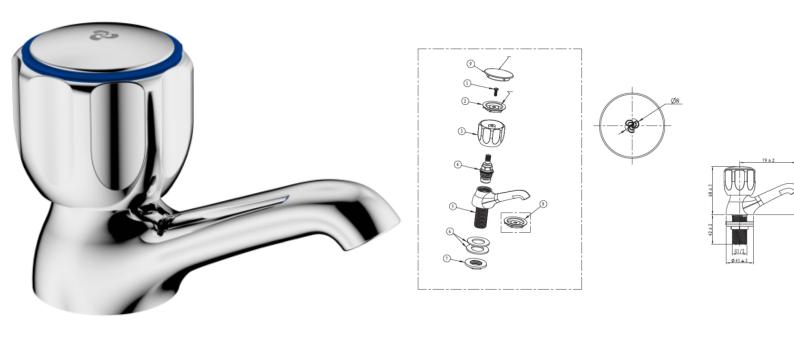

## Cobra Metsi Pillar Tap

| Range:               | Metsi                                                                                                                                                                                                                                                                                                                                                                                                                                                                                                                                                                                                                                  |
|----------------------|----------------------------------------------------------------------------------------------------------------------------------------------------------------------------------------------------------------------------------------------------------------------------------------------------------------------------------------------------------------------------------------------------------------------------------------------------------------------------------------------------------------------------------------------------------------------------------------------------------------------------------------|
| Description:         | With hot and cold indices. 1/2 BSP male iron connection end. CP Care & Maintenace - Ensure your product does not come into contact with any lubricants during installation. Chrome plated, matte black and any colour finshes should be wiped with warm soapy water and a soft cloth or sponge. Rinse, then dry and buff with a dry soft cloth. Under no circumstances must any detergents containing hydrochloric acids or abrasives including cream cleansers be used. Do not use abrasive cleaning materials such as scourers. Should your product have an aerator at the water outlet, it should be checked and cleaned regularly. |
| Product Code:        | MI-211-15/N                                                                                                                                                                                                                                                                                                                                                                                                                                                                                                                                                                                                                            |
| ERP Code:            | FPT2A1M1-0GT01                                                                                                                                                                                                                                                                                                                                                                                                                                                                                                                                                                                                                         |
| Barcode:             | 6002194031994                                                                                                                                                                                                                                                                                                                                                                                                                                                                                                                                                                                                                          |
| Product<br>Features: | Cobra PureShine, Cobra TeamAssist, Cobra Genuine, Cobra EasySwitch, DZR Brass, 20 Year Warranty                                                                                                                                                                                                                                                                                                                                                                                                                                                                                                                                        |
| Dimensions:          | (l) 150mm x (w) 120mm x (h) 70mm                                                                                                                                                                                                                                                                                                                                                                                                                                                                                                                                                                                                       |
| Package Weight       | : 0.45                                                                                                                                                                                                                                                                                                                                                                                                                                                                                                                                                                                                                                 |

Product Images