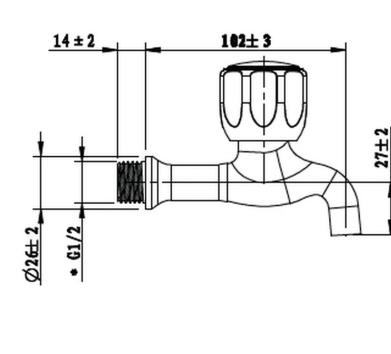

into contact with any lubricants during installation. Chrome plated, matte black and any colour finshes should be wiped with warm soapy water and a soft cloth or sponge. Rinse, then dry and buff with a dry soft cloth. Under no circumstances must any detergents containing hydrochloric acids or abrasives including cream cleansers be used. Do not use abrasive cleaning materials such as scourers. Should your product have an aerator at the water outlet, it should be checked

and cleaned regularly.

Product Code: MI-206-15/N

**ERP Code:** FBBAN1M1-0GT01 **Barcode:** 6002194031871

Product Cobra PureShine, Cobra TeamAssist, Cobra Genuine, Cobra EasySwitch,

Features: DZR Brass, 20 Year Warranty

(I) 150mm x (w) 130mm x (h) 60mm

Package Weight: 0.4

**Dimensions:** 



## **Product Images**





MOT



Cobra PureShine









Cobra Genuine



20 Year Warranty



DZR Brass