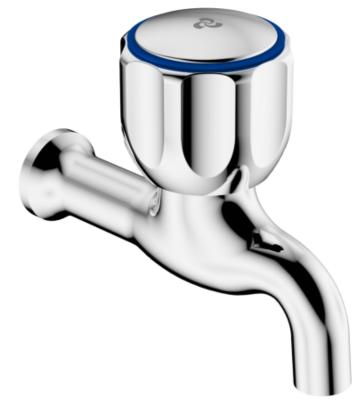

## **Cobra Metsi Bib Tap**

Range: Metsi

**Description:** With hot and cold indices. 1/2BSP male iron connection end. CP Care &

Maintenace - Ensure your product does not come into contact with any lubricants during installation. Chrome plated, matte black and any colour finshes should be wiped with warm soapy water and a soft cloth or sponge. Rinse, then dry and buff with a dry soft cloth. Under no circumstances must any detergents containing hydrochloric acids or abrasives including cream cleansers be used. Do not use abrasive cleaning materials such as scourers. Should your product have an aerator at the water outlet, it should be checked

and cleaned regularly.

Product Code: MI-206-15/N

**ERP Code:** FBBAN1M1-0GT01 **Barcode:** 6002194031871

Product Cobra PureShine, Cobra TeamAssist, Cobra Genuine, Cobra EasySwitch,

Features: DZR Brass, 20 Year Warranty