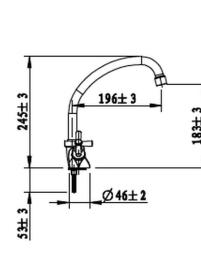

(I) 290mm x (w) 170mm x (h) 90mm

Package Weight: 1.15

**Dimensions:** 

## Product Images 182±3

МОТ

Cobra PureShine

Cobra TeamAssist

Cobra Genuine

20 Year Warranty

DZR Brass