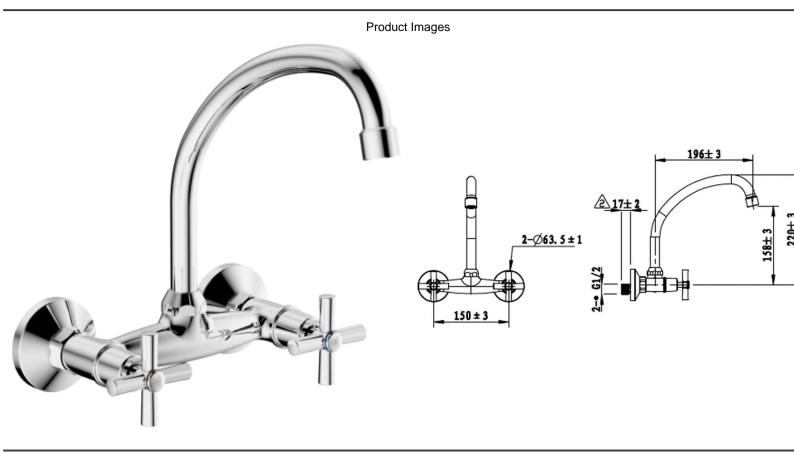

## Cobra Ledimo Sink Mixer

| Range:               | Ledimo                                                                                                                                                                                                                                                                                                                                                                                                                                                                                                                                                                                                                                                                     |
|----------------------|----------------------------------------------------------------------------------------------------------------------------------------------------------------------------------------------------------------------------------------------------------------------------------------------------------------------------------------------------------------------------------------------------------------------------------------------------------------------------------------------------------------------------------------------------------------------------------------------------------------------------------------------------------------------------|
| Description:         | Wall type with aerated swivel outlet. 1/2 BSP male iron connection ends. CP<br>Care & Maintenace - Ensure your product does not come into contact with<br>any lubricants during installation. Chrome plated, matte black and any colour<br>finshes should be wiped with warm soapy water and a soft cloth or sponge.<br>Rinse, then dry and buff with a dry soft cloth. Under no circumstances must<br>any detergents containing hydrochloric acids or abrasives including cream<br>cleansers be used. Do not use abrasive cleaning materials such as scourers.<br>Should your product have an aerator at the water outlet, it should be checked<br>and cleaned regularly. |
| Product Code:        | LO-266/041/10/N                                                                                                                                                                                                                                                                                                                                                                                                                                                                                                                                                                                                                                                            |
| ERP Code:            | FSK2W2LE-0GT01                                                                                                                                                                                                                                                                                                                                                                                                                                                                                                                                                                                                                                                             |
| Barcode:             | 6002194032144                                                                                                                                                                                                                                                                                                                                                                                                                                                                                                                                                                                                                                                              |
| Product<br>Features: | Cobra PureShine, Cobra TeamAssist, Cobra Genuine, Cobra EasySwitch,<br>DZR Brass, 20 Year Warranty                                                                                                                                                                                                                                                                                                                                                                                                                                                                                                                                                                         |
| Dimensions:          | (l) 310mm x (w) 130mm x (h) 100mm                                                                                                                                                                                                                                                                                                                                                                                                                                                                                                                                                                                                                                          |
| Package Weight       | : 1.18                                                                                                                                                                                                                                                                                                                                                                                                                                                                                                                                                                                                                                                                     |