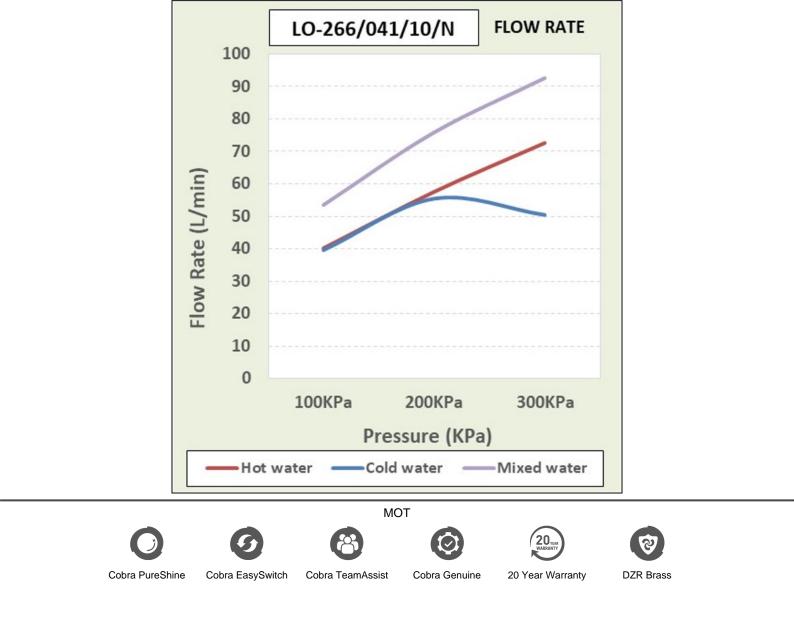

|
| Package Weight       | : 1.18                                                                                                                                                                                                                                                                                                                                                                                                                                                                                                                                                                                                                                                                     |





Flow Chart