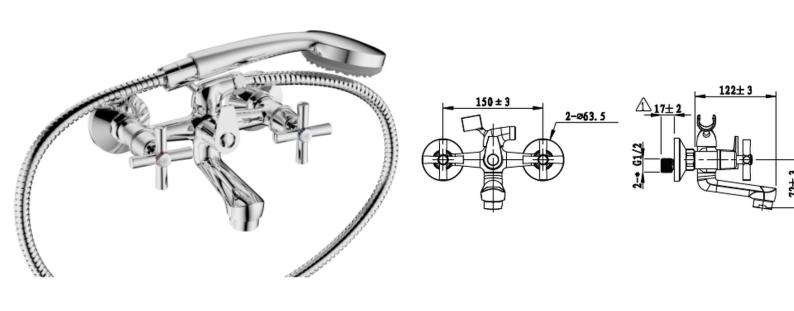

## **Cobra Ledimo Bath Mixer Exposed**

Range: Ledimo

**Description:** Wall type with diverter, and shower hose with hand shower attachment. 1/2

BSP male iron connection ends. CP Care & Maintenace - Ensure your product does not come into contact with any lubricants during installation. Chrome plated, matte black and any colour finshes should be wiped with warm soapy water and a soft cloth or sponge. Rinse, then dry and buff with a dry soft cloth. Under no circumstances must any detergents containing hydrochloric acids or abrasives including cream cleansers be used. Do not use abrasive cleaning materials such as scourers. Should your product have an aerator at the water outlet, it should be checked and cleaned regularly.

COBRA

Product Code: LO-249/N

**ERP Code:** FB-EW2LE-0GT01 **Barcode:** 6002194031802

Product Cobra PureShine, Cobra TeamAssist, Cobra Genuine, Cobra EasySwitch,

Features: DZR Brass, 20 Year Warranty

**Dimensions:** (I) 220mm x (w) 210mm x (h) 170mm