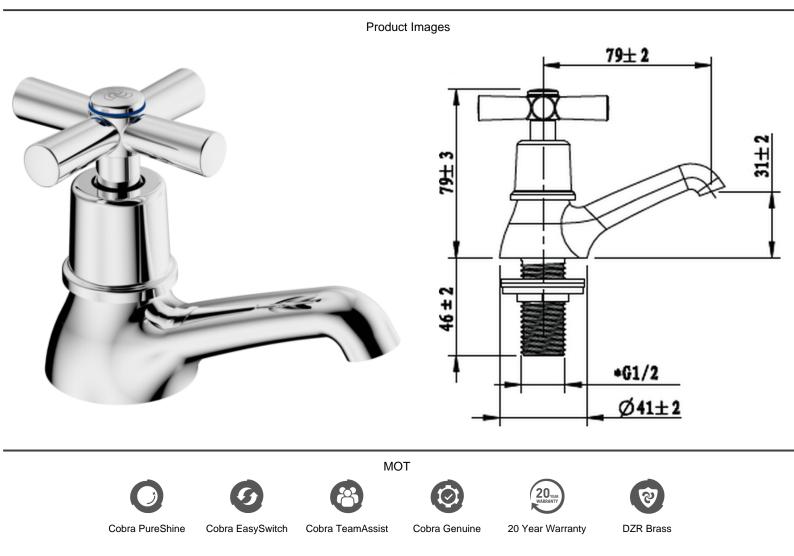

## Cobra Ledimo Pillar Tap

| Range:               | Ledimo                                                                                                                                                                                                                                                                                                                                                                                                                                                                                                                                                                                                                                      |
|----------------------|---------------------------------------------------------------------------------------------------------------------------------------------------------------------------------------------------------------------------------------------------------------------------------------------------------------------------------------------------------------------------------------------------------------------------------------------------------------------------------------------------------------------------------------------------------------------------------------------------------------------------------------------|
| Description:         | Round with hot and cold indices. 1/2BSP male iron connection end. CP Care & Maintenace - Ensure your product does not come into contact with any lubricants during installation. Chrome plated, matte black and any colour finshes should be wiped with warm soapy water and a soft cloth or sponge. Rinse, then dry and buff with a dry soft cloth. Under no circumstances must any detergents containing hydrochloric acids or abrasives including cream cleansers be used. Do not use abrasive cleaning materials such as scourers. Should your product have an aerator at the water outlet, it should be checked and cleaned regularly. |
| Product Code:        | LO-214-15/N                                                                                                                                                                                                                                                                                                                                                                                                                                                                                                                                                                                                                                 |
| ERP Code:            | FPT2A1LE-0GT01                                                                                                                                                                                                                                                                                                                                                                                                                                                                                                                                                                                                                              |
| Barcode:             | 6002194031987                                                                                                                                                                                                                                                                                                                                                                                                                                                                                                                                                                                                                               |
| Product<br>Features: | Cobra PureShine, Cobra TeamAssist, Cobra Genuine, Cobra EasySwitch,<br>DZR Brass, 20 Year Warranty                                                                                                                                                                                                                                                                                                                                                                                                                                                                                                                                          |
| Dimensions:          | (l) 160mm x (w) 150mm x (h) 120mm                                                                                                                                                                                                                                                                                                                                                                                                                                                                                                                                                                                                           |
| Package Weight       | : 0.38                                                                                                                                                                                                                                                                                                                                                                                                                                                                                                                                                                                                                                      |