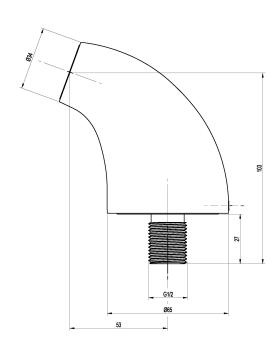

Features:

**Dimensions:** (I) 140mm x (w) 80mm x (h) 80mm

Package Weight: 0.66