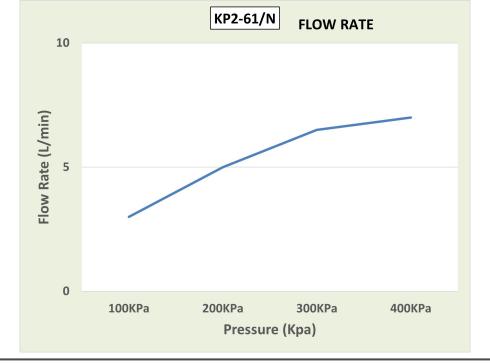

## Cobra Cobra Shower Head & Arm set

Range: Cobra

**Description:** Vandal-proof shower head, brushed chrome. Single function, 1/2" BSP

male inlet, minimum flow pressure of 50 kPa. Care & Maintenace - Ensure

## **Product Images**

Flow Chart

5 Year Warranty Cobra TeamAssist

Cobra EcoMind