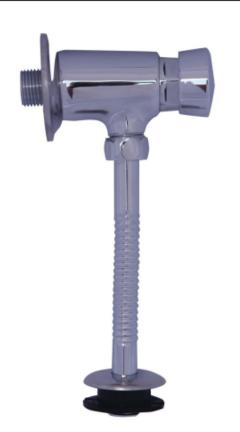

## **Cobra Cobra Urinal Flush Valve**

Range: Cobra

**Description:** Delayed action urinal valve. Wall flange and flush pipe. Care & Maintenace -

Ensure your product does not come into contact with any lubricants during installation. Chrome plated, matte black and any colour finshes should be wiped with warm soapy water and a soft cloth or sponge. Rinse, then dry and buff with a dry soft cloth. Under no circumstances must any detergents containing hydrochloric acids or abrasives including cream cleansers be used. Do not use abrasive cleaning materials such as scourers. Should your

## Product Images

Cobra PureShine Cobra EcoMind

Cobra TeamAssist

Cobra Genuine

2 Year Warranty

DZR Brass