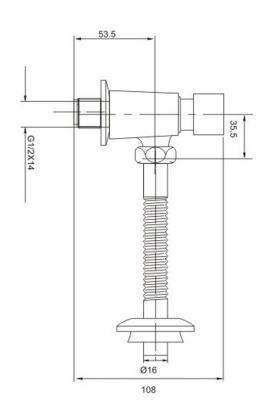

Features: Brass, 2 Year Warranty

**Dimensions:** (I) 160mm x (w) 130mm x (h) 70mm

Package Weight: 0.44