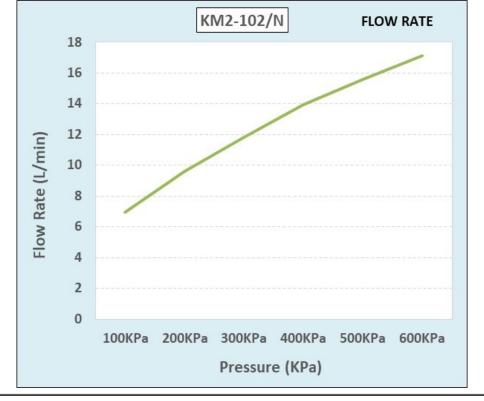

are & Maintenace - Ensure your product does not come into contact with any lubricants during installation. Chrome plated, matte black and

any colour finshes should be wiped with warm soapy water and a soft cloth or sponge. Rinse, then dry and buff with a dry soft cloth. Under no

circumstances must any detergents containing hydrochloric acids or abrasives including cream cleansers be used. Do not use abrasive cleaning materials such as scourers. Should your product have an aerator at the water

outlet, it should be checked and cleaned regularly.

Product Code: KM2-102/N

ERP Code: FPT2A1DT-0GT01

Barcode: 6002194032717

Product 2 Year Warranty

Features:

**Dimensions:** (I) 150mm x (w) 120mm x (h) 70mm

Package Weight: 0.56

## COBRA

## Product Images 89± 3 7 + 61/2 Ø42± 2

Flow Chart



MOT



2 Year Warranty