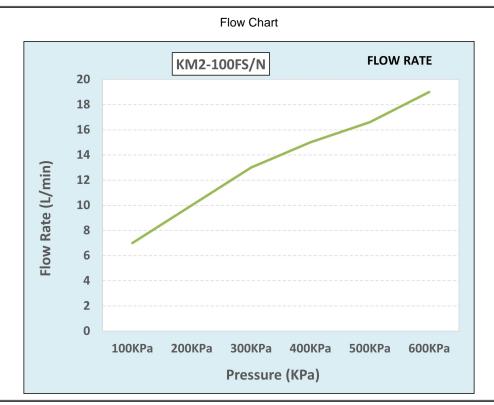

## Cobra Cobra Pillar Tap Metering

| Range:           | Cobra                                                                              |    |
|------------------|------------------------------------------------------------------------------------|----|
| Description:     | Non hold open, self closing. 1/2BSP male iron connection end                       |    |
| Product Code:    | KM2-100FS/N                                                                        |    |
| ERP Code:        | FPT1MTMT-0GT01                                                                     | CO |
| Barcode:         | 6002194032731                                                                      |    |
| Product Features | : Cobra PureShine, Cobra EcoMind, Cobra TeamAssist, Cobra Genuine, 2 Year Warranty |    |
| Dimensions:      | (l) 220mm x (w) 170mm x (h) 60mm                                                   |    |
| Package Weight:  | 0.66                                                                               |    |