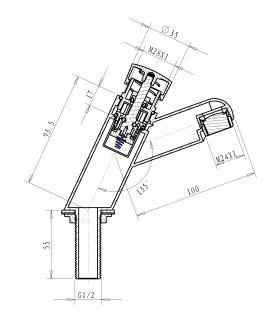

## Cobra Cobra Pillar Tap Metering

| Range:           | Cobra                                                                              |    |
|------------------|------------------------------------------------------------------------------------|----|
| Description:     | Non hold open, self closing. 1/2BSP male iron connection end                       |    |
| Product Code:    | KM2-100FS/N                                                                        |    |
| ERP Code:        | FPT1MTMT-0GT01                                                                     | CO |
| Barcode:         | 6002194032731                                                                      |    |
| Product Features | : Cobra PureShine, Cobra EcoMind, Cobra TeamAssist, Cobra Genuine, 2 Year Warranty |    |
| Dimensions:      | (l) 220mm x (w) 170mm x (h) 60mm                                                   |    |
| Package Weight:  | 0.66                                                                               |    |