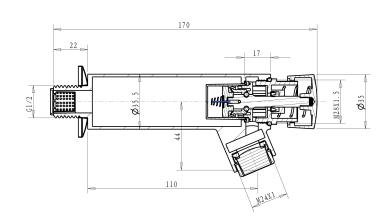

and cleaned regularly.

Product Code: KM066WT-114/N ERP Code: FSPT21MT-0GT01 Barcode: 6002194032748

Product Cobra PureShine, Cobra EcoMind, Cobra TeamAssist, Cobra Genuine, 2

Features: Year Warranty

**Dimensions:** (I) 210mm x (w) 170mm x (h) 50mm

## **Product Images**