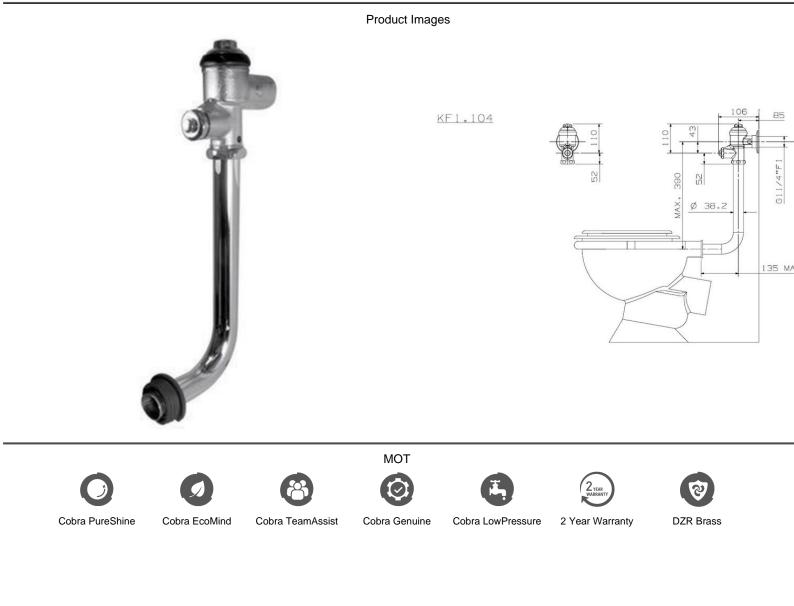

## **Cobra Flush Master Toilet Flush Valve**

| Range:               | Flush Master                                                                                                                                                                                                                                                                                                                                                                                                                                                                                                                                                                                                                                                                                                                                                                                                                                                                                                          |
|----------------------|-----------------------------------------------------------------------------------------------------------------------------------------------------------------------------------------------------------------------------------------------------------------------------------------------------------------------------------------------------------------------------------------------------------------------------------------------------------------------------------------------------------------------------------------------------------------------------------------------------------------------------------------------------------------------------------------------------------------------------------------------------------------------------------------------------------------------------------------------------------------------------------------------------------------------|
| Description:         | Exposed back entry. Non-hold open feature. Econoflush with wall flange, integral vacuum breaker, and butterfly control inlet. With bent flushpipe and rubber pan connector. 1 1/4BSP female iron connection end. Recommended optimum design pressures: inlet flow pressure 30 - 300kPa for back entry WC pans: Maximum system pressure 600kPa. Care & Maintenace - Ensure your product does not come into contact with any lubricants during installation. Chrome plated, matte black and any colour finshes should be wiped with warm soapy water and a soft cloth or sponge. Rinse, then dry and buff with a dry soft cloth. Under no circumstances must any detergents containing hydrochloric acids or abrasives including cream cleansers be used. Do not use abrasive cleaning materials such as scourers. Should your product have an aerator at the water outlet, it should be checked and cleaned regularly. |
| Product Code:        | KF1-104/N                                                                                                                                                                                                                                                                                                                                                                                                                                                                                                                                                                                                                                                                                                                                                                                                                                                                                                             |
| ERP Code:            | FFU1STKF-0GT01                                                                                                                                                                                                                                                                                                                                                                                                                                                                                                                                                                                                                                                                                                                                                                                                                                                                                                        |
| Barcode:             | 6002194033141                                                                                                                                                                                                                                                                                                                                                                                                                                                                                                                                                                                                                                                                                                                                                                                                                                                                                                         |
| Product<br>Features: | Cobra PureShine, Cobra EcoMind, Cobra TeamAssist, Cobra Genuine, Cobra<br>LowPressure, DZR Brass, 2 Year Warranty                                                                                                                                                                                                                                                                                                                                                                                                                                                                                                                                                                                                                                                                                                                                                                                                     |
| Dimensions:          | (l) 410mm x (w) 220mm x (h) 90mm                                                                                                                                                                                                                                                                                                                                                                                                                                                                                                                                                                                                                                                                                                                                                                                                                                                                                      |
| Package Weight       | : 2.56                                                                                                                                                                                                                                                                                                                                                                                                                                                                                                                                                                                                                                                                                                                                                                                                                                                                                                                |