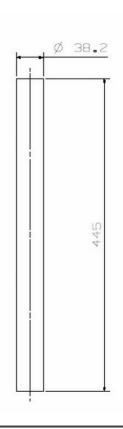

## **Cobra Flush Master Toilet Flush Pipe**

Range: Flush Master

**Description:** Straight, for standard flushmaster toilet flushvalves. 38.2mm diameter x

445mm long. Care & Maintenace - Ensure your product does not come into contact with any lubricants during installation. Chrome plated, matte black and any colour finshes should be wiped with warm soapy water and a soft cloth or sponge. Rinse, then dry and buff with a dry soft cloth. Under no circumstances must any detergents containing hydrochloric acids or abrasives including cream cleansers be used. Do not use abrasive cleaning materials such as scourers. Should your product have an aerator at the water outlet, it should be checked and cleaned regularly.