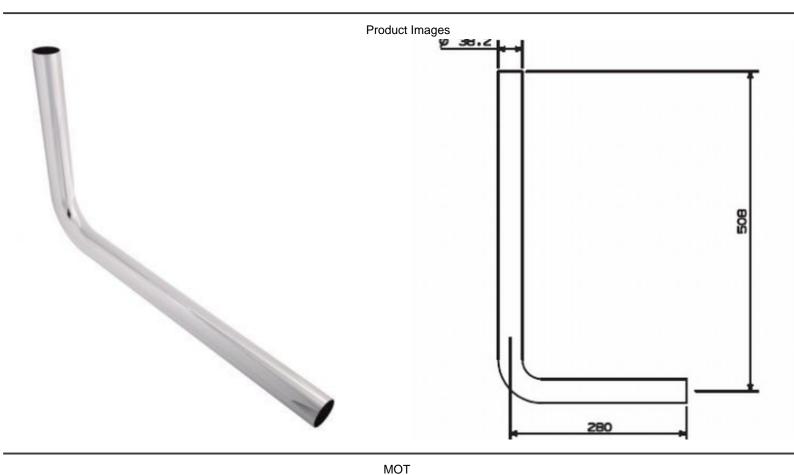

## **Cobra Flush Master Toilet Flush Pipe**

Range: Flush Master

**Description:** Bent, for standard flushmaster toilet flushvalves. 38.2mm diameter x 508mm

> vertical length, 280mm horizontal length. Care & Maintenace - Ensure your product does not come into contact with any lubricants during installation. Chrome plated, matte black and any colour finshes should be wiped with warm soapy water and a soft cloth or sponge. Rinse, then dry and buff with a dry soft cloth. Under no circumstances must any detergents containing hydrochloric acids or abrasives including cream cleansers be used. Do not use abrasive cleaning materials such as scourers. Should your product have an aerator at the water outlet, it should be checked and cleaned regularly.