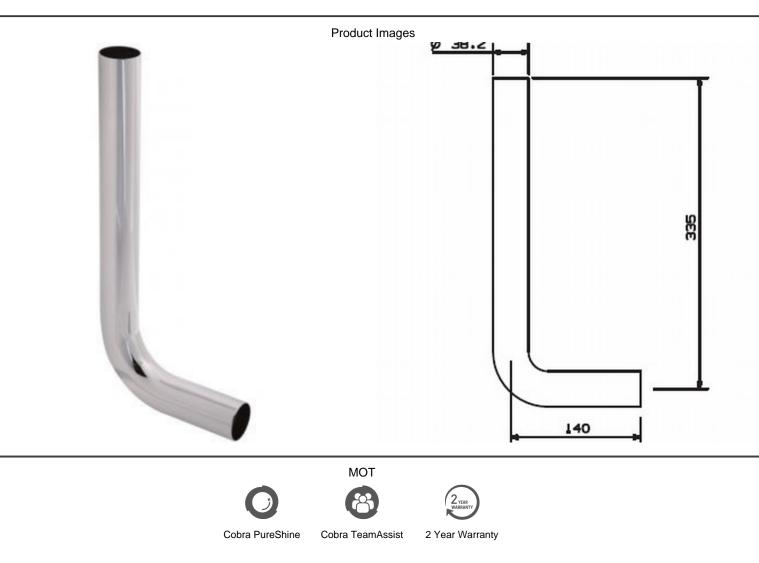

## **Cobra Flush Master Toilet Flush Pipe**

| Range:               | Flush Master                                                                                                                                                                                                                                                                                                                                                                                                                                                                                                                                                                                                                                                                                |
|----------------------|---------------------------------------------------------------------------------------------------------------------------------------------------------------------------------------------------------------------------------------------------------------------------------------------------------------------------------------------------------------------------------------------------------------------------------------------------------------------------------------------------------------------------------------------------------------------------------------------------------------------------------------------------------------------------------------------|
| Description:         | Bent, for standard flushmaster toilet flushvalves. 38.2mm diameter x 335mm vertical length, 140mm horizontal length. Care & Maintenace - Ensure your product does not come into contact with any lubricants during installation. Chrome plated, matte black and any colour finshes should be wiped with warm soapy water and a soft cloth or sponge. Rinse, then dry and buff with a dry soft cloth. Under no circumstances must any detergents containing hydrochloric acids or abrasives including cream cleansers be used. Do not use abrasive cleaning materials such as scourers. Should your product have an aerator at the water outlet, it should be checked and cleaned regularly. |
| Product Code:        | FMT1-1/N                                                                                                                                                                                                                                                                                                                                                                                                                                                                                                                                                                                                                                                                                    |
| ERP Code:            | FFUUPTFM-0GT01                                                                                                                                                                                                                                                                                                                                                                                                                                                                                                                                                                                                                                                                              |
| Barcode:             | 6002194033011                                                                                                                                                                                                                                                                                                                                                                                                                                                                                                                                                                                                                                                                               |
| Product<br>Features: | Cobra PureShine, Cobra TeamAssist, 2 Year Warranty                                                                                                                                                                                                                                                                                                                                                                                                                                                                                                                                                                                                                                          |
| Dimensions:          | (I) 370mm x (w) 170mm x (h) 50mm                                                                                                                                                                                                                                                                                                                                                                                                                                                                                                                                                                                                                                                            |
| Package Weight       | : 0.5                                                                                                                                                                                                                                                                                                                                                                                                                                                                                                                                                                                                                                                                                       |