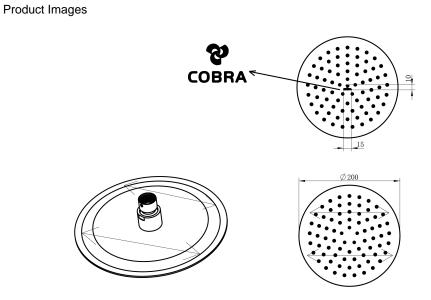

## **Cobra Seine Brushed Nickel Shower Head 200**

| Range:               | Seine Brushed Nickel                                                                                                                                                                                                                                                                                                                                                                                                                                                                                                                                                                                                                                                                                                                                                                                                                                                               |
|----------------------|------------------------------------------------------------------------------------------------------------------------------------------------------------------------------------------------------------------------------------------------------------------------------------------------------------------------------------------------------------------------------------------------------------------------------------------------------------------------------------------------------------------------------------------------------------------------------------------------------------------------------------------------------------------------------------------------------------------------------------------------------------------------------------------------------------------------------------------------------------------------------------|
| Description:         | Seine 200mm round shower head with Classic spray. Manufactured from stainless steel. Items are coated using a physical vapour deposition (PVD) process. 1/2" BSP connection end. Maximum flow rate of 9I per minute. Carries a 5 year warranty on functionality, 2 year warranty on brushed nickel coating. Care & Maintenace - Ensure your product does not come into contact with any lubricants during installation. Chrome plated, matte black and any colour finshes should be wiped with warm soapy water and a soft cloth or sponge. Rinse, then dry and buff with a dry soft cloth. Under no circumstances must any detergents containing hydrochloric acids or abrasives including cream cleansers be used. Do not use abrasive cleaning materials such as scourers. Should your product have an aerator at the water outlet, it should be checked and cleaned regularly. |
| Product Code:        | 076BN                                                                                                                                                                                                                                                                                                                                                                                                                                                                                                                                                                                                                                                                                                                                                                                                                                                                              |
| ERP Code:            | 101173EN00                                                                                                                                                                                                                                                                                                                                                                                                                                                                                                                                                                                                                                                                                                                                                                                                                                                                         |
| Barcode:             | 6002194153436                                                                                                                                                                                                                                                                                                                                                                                                                                                                                                                                                                                                                                                                                                                                                                                                                                                                      |
| Product<br>Features: | 5 Year Warranty, 2 years on coating, New Seine Colours                                                                                                                                                                                                                                                                                                                                                                                                                                                                                                                                                                                                                                                                                                                                                                                                                             |
| Dimensions:          | (I) 225mm x (w) 75mm x (h) 210mm                                                                                                                                                                                                                                                                                                                                                                                                                                                                                                                                                                                                                                                                                                                                                                                                                                                   |
| Package Weight       | : 0.73                                                                                                                                                                                                                                                                                                                                                                                                                                                                                                                                                                                                                                                                                                                                                                                                                                                                             |