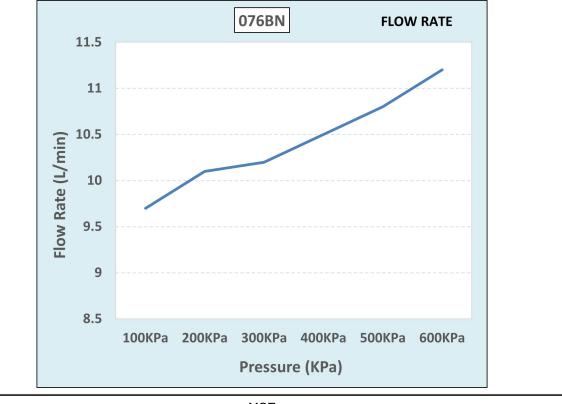

|





Flow Chart



МОТ



5 Year Warranty 2 ye

5 YEA

2 years on coating