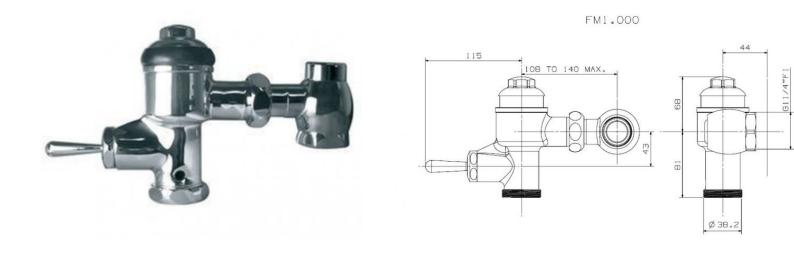

## **Cobra Flush Master Toilet Flush Valve**

| Range:                              | Flush Master                                                                                                                                                                                                                                                                                                                                                                                                                                                                                                                                                                                                                                                                                                                                                                                                                                                                                                                            |
|-------------------------------------|-----------------------------------------------------------------------------------------------------------------------------------------------------------------------------------------------------------------------------------------------------------------------------------------------------------------------------------------------------------------------------------------------------------------------------------------------------------------------------------------------------------------------------------------------------------------------------------------------------------------------------------------------------------------------------------------------------------------------------------------------------------------------------------------------------------------------------------------------------------------------------------------------------------------------------------------|
| Description:                        | Exposed. Non-hold open feature. With wall flange, integral vacuum breaker, and control stop with integral non-return valve inlet. Adjustable control stop to valve connection 108mm t0 140mm. 1 1/4BSP female iron connection end. Recommended optimum design pressures: inlet flow pressure 30 - 300kPa for back entry WC pans: Maximum system pressure 600kPa. Care & Maintenace - Ensure your product does not come into contact with any lubricants during installation. Chrome plated, matte black and any colour finshes should be wiped with warm soapy water and a soft cloth or sponge. Rinse, then dry and buff with a dry soft cloth. Under no circumstances must any detergents containing hydrochloric acids or abrasives including cream cleansers be used. Do not use abrasive cleaning materials such as scourers. Should your product have an aerator at the water outlet, it should be checked and cleaned regularly. |
| Product Code:                       | FM1-000/N                                                                                                                                                                                                                                                                                                                                                                                                                                                                                                                                                                                                                                                                                                                                                                                                                                                                                                                               |
| ERP Code:                           | FFUUSTFM-0GT01                                                                                                                                                                                                                                                                                                                                                                                                                                                                                                                                                                                                                                                                                                                                                                                                                                                                                                                          |
| Barcode:                            | 6002194021209                                                                                                                                                                                                                                                                                                                                                                                                                                                                                                                                                                                                                                                                                                                                                                                                                                                                                                                           |
| Product<br>Features:<br>Dimensions: | Cobra PureShine, Cobra EcoMind, Cobra TeamAssist, Cobra Genuine, Cobra<br>LowPressure, DZR Brass, 2 Year Warranty, JaswicApproved<br>(I) 310mm x (w) 210mm x (h) 80mm                                                                                                                                                                                                                                                                                                                                                                                                                                                                                                                                                                                                                                                                                                                                                                   |
| Package Weight: 2.54                |                                                                                                                                                                                                                                                                                                                                                                                                                                                                                                                                                                                                                                                                                                                                                                                                                                                                                                                                         |

Product Images

JaswicApproved