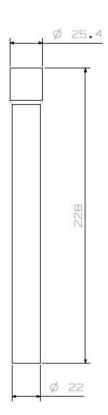

## **Cobra Flush Junior Urinal Flush Pipe**

Range: Flush Junior

**Description:** Straight, for junior flushmaster urinal flushvalves. 25.4mm diameter inlet x

22mm outlet, 228mm long. Care & Maintenace - Ensure your product does not come into contact with any lubricants during installation. Chrome plated, matte black and any colour finshes should be wiped with warm soapy water and a soft cloth or sponge. Rinse, then dry and buff with a dry soft cloth. Under no circumstances must any detergents containing hydrochloric acids or abrasives including cream cleansers be used. Do not use abrasive cleaning materials such as scourers. Should your product have an aerator at the water