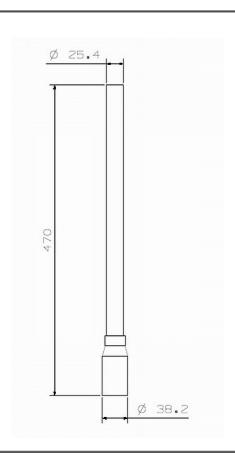

## **Cobra Flush Junior Toilet Flush Pipe**

Range: Flush Junior

**Description:** Straight, for junior flushmaster toilet flush valves. 25.4mm diameter inlet x

38.2mm outlet, 470mm long. Care & Maintenace - Ensure your product does not come into contact with any lubricants during installation. Chrome plated, matte black and any colour finshes should be wiped with warm soapy water and a soft cloth or sponge. Rinse, then dry and buff with a dry soft cloth. Under no circumstances must any detergents containing hydrochloric acids or abrasives including cream cleansers be used. Do not