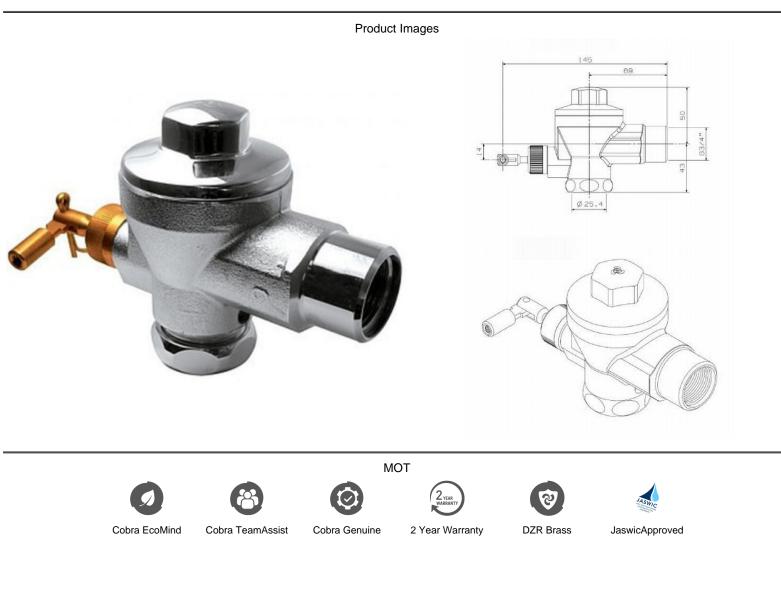

## **Cobra Flush Junior Toilet Flush Valve**

| Range:               | Flush Junior                                                                                                                                                                                                                                                                                                                                                                                                                                                                                                                                                                                                                                                                                                                                                                                                                                |
|----------------------|---------------------------------------------------------------------------------------------------------------------------------------------------------------------------------------------------------------------------------------------------------------------------------------------------------------------------------------------------------------------------------------------------------------------------------------------------------------------------------------------------------------------------------------------------------------------------------------------------------------------------------------------------------------------------------------------------------------------------------------------------------------------------------------------------------------------------------------------|
| Description:         | Concealed. Non-hold open feature. With push rod captive linkage, integral vacuum breaker, and 'Ball O Stop control inlet. 3/4BSP female iron connection end. Recommended optimum design pressures: inlet flow pressure 150 - 500kPa: Maximum system pressure 600kPa. Care & Maintenace - Ensure your product does not come into contact with any lubricants during installation. Chrome plated, matte black and any colour finshes should be wiped with warm soapy water and a soft cloth or sponge. Rinse, then dry and buff with a dry soft cloth. Under no circumstances must any detergents containing hydrochloric acids or abrasives including cream cleansers be used. Do not use abrasive cleaning materials such as scourers. Should your product have an aerator at the water outlet, it should be checked and cleaned regularly. |
| Product Code:        | FJ4-001/N                                                                                                                                                                                                                                                                                                                                                                                                                                                                                                                                                                                                                                                                                                                                                                                                                                   |
| ERP Code:            | FFU2STFJ-0GT01                                                                                                                                                                                                                                                                                                                                                                                                                                                                                                                                                                                                                                                                                                                                                                                                                              |
| Barcode:             | 6002194033073                                                                                                                                                                                                                                                                                                                                                                                                                                                                                                                                                                                                                                                                                                                                                                                                                               |
| Product<br>Features: | Cobra EcoMind, Cobra TeamAssist, Cobra Genuine, DZR Brass, 2 Year<br>Warranty, JaswicApproved                                                                                                                                                                                                                                                                                                                                                                                                                                                                                                                                                                                                                                                                                                                                               |
| Dimensions:          | (l) 160mm x (w) 130mm x (h) 70mm                                                                                                                                                                                                                                                                                                                                                                                                                                                                                                                                                                                                                                                                                                                                                                                                            |
| Package Weight       | : 1.08                                                                                                                                                                                                                                                                                                                                                                                                                                                                                                                                                                                                                                                                                                                                                                                                                                      |