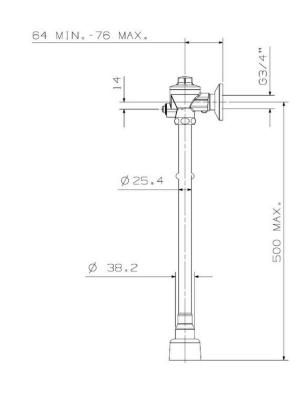

## **Cobra Flush Junior Toilet Flush Valve**

Range: Flush Junior

**Description:** Junior Flushmaster exposed flush valve, chrome. Includes: top entry, flush

pipe, compression pan connector, wall flange, rubber seat buffer, and integral

vacuum breaker.

Product Code: FJ2-210/N

**ERP Code:** FFUUSPFJ-0GT01 **Barcode:** 6002194051435

Product Cobra PureShine, Cobra EcoMind, Cobra TeamAssist, DZR Brass, 2 Year

Features: Warranty

**Dimensions:** (I) 510mm x (w) 160mm x (h) 80mm

## **Product Images**

MOT

2 Year Warranty Cobra TeamAssist

Cobra EcoMind

DZR Brass

Cobra PureShine