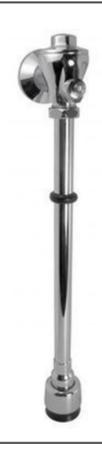

## **Cobra Flush Junior Toilet Flush Valve**

Range: Flush Junior

**Description:** Junior Flushmaster exposed flush valve, chrome. Includes: top entry, flush

pipe, compression pan connector, wall flange, rubber seat buffer, and integral

vacuum breaker.

Product Code: FJ2-210/N

**ERP Code:** FFUUSPFJ-0GT01 **Barcode:** 6002194051435

Product Cobra PureShine, Cobra EcoMind, Cobra TeamAssist, DZR Brass, 2 Year

Features: Warranty

**Dimensions:** (I) 510mm x (w) 160mm x (h) 80mm

## **Product Images**

MOT

2 Year Warranty Cobra TeamAssist

Cobra EcoMind

DZR Brass

Cobra PureShine