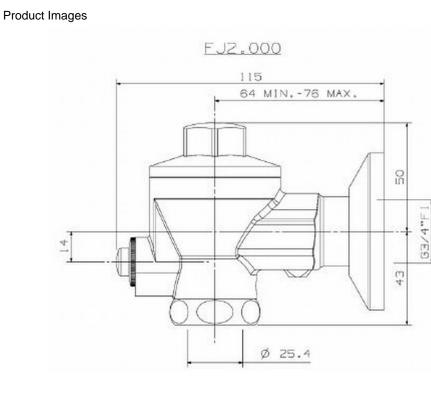

## **Cobra Flush Junior Toilet Flush Valve**

| Range:               | Flush Junior                                                                                                                                                                                                                                                                                                                                                                                                                                                                                                                                                                                                                                                                                                                                                                                                                                                                                                                                 |
|----------------------|----------------------------------------------------------------------------------------------------------------------------------------------------------------------------------------------------------------------------------------------------------------------------------------------------------------------------------------------------------------------------------------------------------------------------------------------------------------------------------------------------------------------------------------------------------------------------------------------------------------------------------------------------------------------------------------------------------------------------------------------------------------------------------------------------------------------------------------------------------------------------------------------------------------------------------------------|
| Description:         | Exposed. Non-hold open feature. With wall flange, integral vacuum breaker,<br>and 'Ball O Stop control inlet. 3/4BSP female iron connection end.<br>Recommended optimum design pressures: inlet flow pressure 150 - 500kPa<br>for back entry WC pans: inlet flow pressure 200 - 500kPa for top entry WC<br>pans: Maximum system pressure 600kPa. Care & Maintenace - Ensure your<br>product does not come into contact with any lubricants during installation.<br>Chrome plated, matte black and any colour finshes should be wiped with<br>warm soapy water and a soft cloth or sponge. Rinse, then dry and buff with a<br>dry soft cloth. Under no circumstances must any detergents containing<br>hydrochloric acids or abrasives including cream cleansers be used. Do not<br>use abrasive cleaning materials such as scourers. Should your product have<br>an aerator at the water outlet, it should be checked and cleaned regularly. |
| Product Code:        | FJ2-000/N                                                                                                                                                                                                                                                                                                                                                                                                                                                                                                                                                                                                                                                                                                                                                                                                                                                                                                                                    |
| ERP Code:            | FFUUSTFJ-0GT01                                                                                                                                                                                                                                                                                                                                                                                                                                                                                                                                                                                                                                                                                                                                                                                                                                                                                                                               |
| Barcode:             | 6002194018582                                                                                                                                                                                                                                                                                                                                                                                                                                                                                                                                                                                                                                                                                                                                                                                                                                                                                                                                |
| Product<br>Features: | Cobra PureShine, Cobra EcoMind, Cobra TeamAssist, Cobra Genuine, DZR Brass, 2 Year Warranty, JaswicApproved                                                                                                                                                                                                                                                                                                                                                                                                                                                                                                                                                                                                                                                                                                                                                                                                                                  |
| Dimensions:          | (l) 150mm x (w) 120mm x (h) 70mm                                                                                                                                                                                                                                                                                                                                                                                                                                                                                                                                                                                                                                                                                                                                                                                                                                                                                                             |
| Package Weight       | : 0.96                                                                                                                                                                                                                                                                                                                                                                                                                                                                                                                                                                                                                                                                                                                                                                                                                                                                                                                                       |