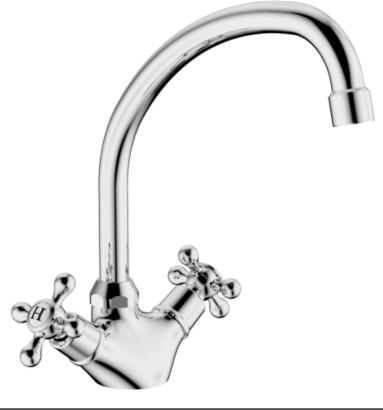

## **Cobra Roma Sink Mixer**

Range: Roma

**Description:** Roma single-hole sink mixer, chrome. Care & Maintenace - Ensure your

product does not come into contact with any lubricants during installation. Chrome plated, matte black and any colour finshes should be wiped with warm soapy water and a soft cloth or sponge. Rinse, then dry and buff with a dry soft cloth. Under no circumstances must any detergents containing hydrochloric acids or abrasives including cream cleansers be used. Do not use abrasive cleaning materials such as scourers. Should your product have an aerator at the water outlet, it should be checked and cleaned regularly.

COBRA

Product Code: EX5004CH/N

**ERP Code:** FSK2D1RO-0GP01 **Barcode:** 6002194032199

Cobra PureShine, Cobra TeamAssist, Cobra Genuine, Cobra EasySwitch,

Features: DZR Brass, 20 Year Warranty

**Dimensions:** (I) 290mm x (w) 170mm x (h) 100mm