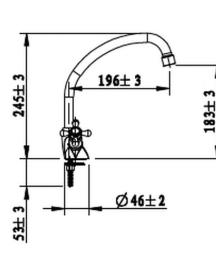

COBRA

Product Code: EX5004CH/N

**ERP Code:** FSK2D1RO-0GP01 **Barcode:** 6002194032199

Cobra PureShine, Cobra TeamAssist, Cobra Genuine, Cobra EasySwitch,

Features: DZR Brass, 20 Year Warranty

**Dimensions:** (I) 290mm x (w) 170mm x (h) 100mm