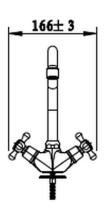

COBRA

Product Code: EX5004CH/N

**ERP Code:** FSK2D1RO-0GP01 **Barcode:** 6002194032199

Cobra PureShine, Cobra TeamAssist, Cobra Genuine, Cobra EasySwitch,

Features: DZR Brass, 20 Year Warranty

**Dimensions:** (I) 290mm x (w) 170mm x (h) 100mm