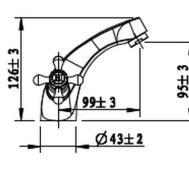

Features: DZR Brass, 20 Year Warranty

**Dimensions:** (I) 190mm x (w) 190mm x (h) 120mm

Package Weight: 1.16