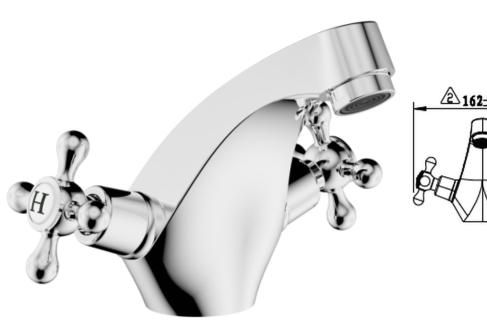

## Cobra Roma Basin Mixer Standard

Range: Roma

**Description:** Roma basin mixer, chrome. Care & Maintenace - Ensure your product does

> not come into contact with any lubricants during installation. Chrome plated, matte black and any colour finshes should be wiped with warm soapy water and a soft cloth or sponge. Rinse, then dry and buff with a dry soft cloth. Under no circumstances must any detergents containing hydrochloric acids or abrasives including cream cleansers be used. Do not use abrasive cleaning materials such as scourers. Should your product have an aerator at the water

Features: DZR Brass, 20 Year Warranty

**Dimensions:** (I) 190mm x (w) 190mm x (h) 120mm

Package Weight: 1.16