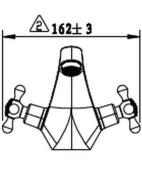

Features: DZR Brass, 20 Year Warranty

**Dimensions:** (I) 190mm x (w) 190mm x (h) 120mm

Package Weight: 1.16