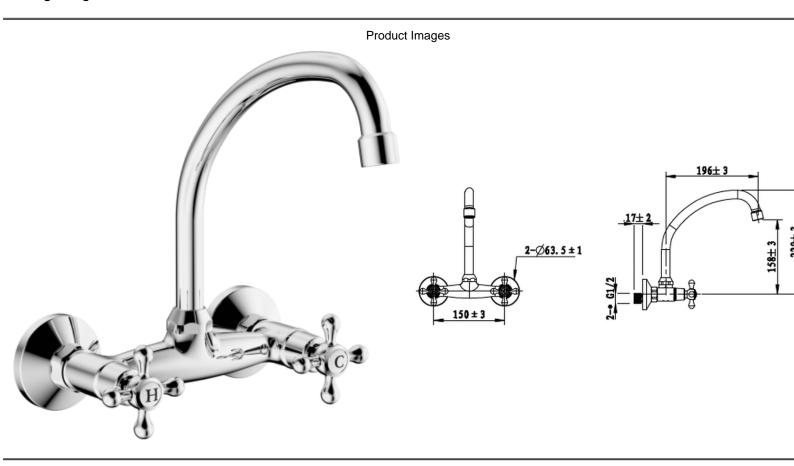

## **Cobra Roma Sink Mixer**

Range: Roma

**Description:** Roma sink mixer, wall-type, chrome. Care & Maintenace - Ensure your

product does not come into contact with any lubricants during installation. Chrome plated, matte black and any colour finshes should be wiped with warm soapy water and a soft cloth or sponge. Rinse, then dry and buff with a dry soft cloth. Under no circumstances must any detergents containing hydrochloric acids or abrasives including cream cleansers be used. Do not use abrasive cleaning materials such as scourers. Should your product have an aerator at the water outlet, it should be checked and cleaned regularly.

COBRA

Product Code: EX5002CH/N

**ERP Code:** FSK2W1RO-0GP01 **Barcode:** 6002194032182

Cobra PureShine, Cobra TeamAssist, Cobra Genuine, Cobra EasySwitch,

Features: DZR Brass, 20 Year Warranty

**Dimensions:** (I) 310mm x (w) 140mm x (h) 100mm