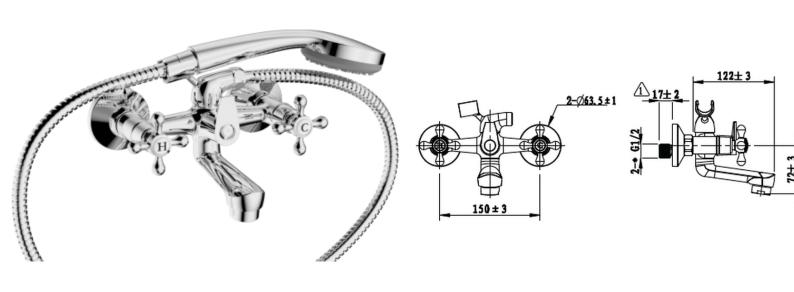

## **Cobra Roma Bath Mixer Exposed**

Range: Roma

**Description:** Roma bath mixer, wall-type, chrome. Care & Maintenace - Ensure your

product does not come into contact with any lubricants during installation. Chrome plated, matte black and any colour finshes should be wiped with warm soapy water and a soft cloth or sponge. Rinse, then dry and buff with a dry soft cloth. Under no circumstances must any detergents containing hydrochloric acids or abrasives including cream cleansers be used. Do not use abrasive cleaning materials such as scourers. Should your product have an aerator at the water outlet, it should be checked and cleaned regularly.

COBRA

Product Code: EX5001CH/N

**ERP Code:** FBHEW1RO-0GP01 **Barcode:** 6002194031826

Cobra PureShine, Cobra TeamAssist, Cobra Genuine, Cobra EasySwitch,

Features: DZR Brass, 20 Year Warranty

**Dimensions:** (I) 220mm x (w) 170mm x (h) 210mm