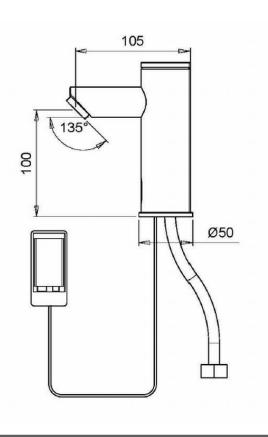

**Dimensions:** (I) 240mm x (w) 140mm x (h) 100mm

Package Weight: 1.62

## **Product Images**