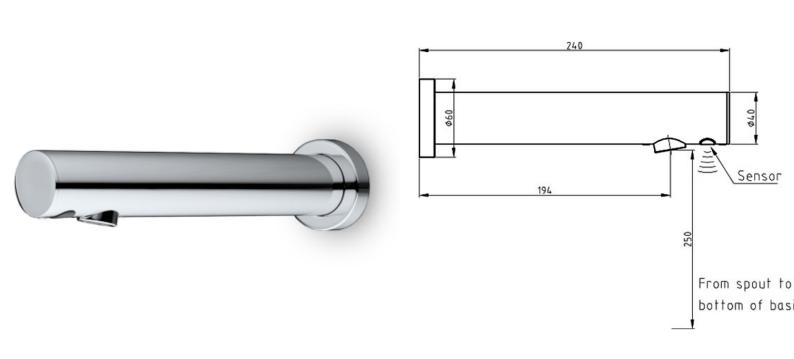

## **Cobra Cobratron Basin Spout Touchless**

Range: Cobratron

**Description:** Made of Dezincification resistant brass(DZR). Wall type. Touch free. Single

temperature, cold or blended water (suggested using EL-X60 (not included)).

G 1/2 male connection end. 4 x AAA batteries included

Product Code: EL-1002-LED
ERP Code: FELSP2CC-0GT01
Barcode: 6002194032649

Product Cobra PureShine, Cobra EcoMind, Cobra TeamAssist, Cobra Genuine, 2

**Features:** Year Warranty, Touchless Taps **Dimensions:** (I) 290mm x (w) 160mm x (h) 90mm

Package Weight: 1.22

## **Product Images**