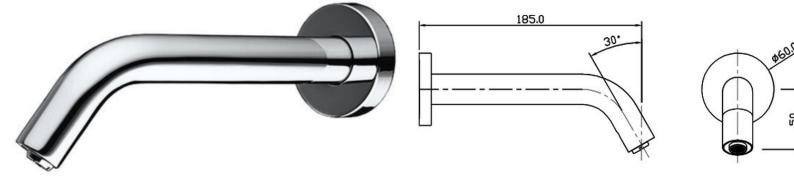

## **Cobra Cobratron Basin Spout Touchless**

| Range:               | Cobratron                                                                                                                                                                         |        |
|----------------------|-----------------------------------------------------------------------------------------------------------------------------------------------------------------------------------|--------|
| Description:         | Made of Dezincification resistant brass(DZR). Wall type. Touch free. Single temperature, cold or blended water (suggested using EL-X60 (not included)). 4 x AA batteries included | СОВВА  |
| Product Code:        | EL-1002                                                                                                                                                                           | COBILA |
| ERP Code:            | FELSPTCC-0GT01                                                                                                                                                                    |        |
| Barcode:             | 6002194032632                                                                                                                                                                     |        |
| Product<br>Features: | Cobra PureShine, Cobra EcoMind, Cobra TeamAssist, Cobra Genuine, 2<br>Year Warranty, Touchless Taps, JaswicApproved                                                               |        |
| Dimensions:          | (I) 440mm x (w) 230mm x (h) 70mm                                                                                                                                                  |        |
| Package Weight:      | : 1.85                                                                                                                                                                            |        |