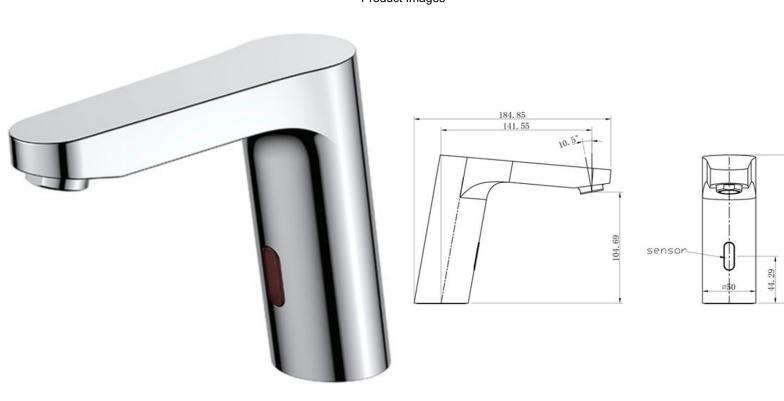

## **Cobra Cobratron Basin Tap Touchless**

Range: Cobratron

**Description:** Jaswic Approved. Made of Dezincification resistant brass(DZR). Pillar type.

Touch free. Single temperature, cold or blended water (suggested using EL-

X60 (not included)). 4 x AA batteries included

Product Code: EL-1000

**ERP Code:** FELMX1CC-0GT01 **Barcode:** 6002194032618

Product Cobra PureShine, Cobra EcoMind, Cobra TeamAssist, Cobra Genuine, 2

Features: Year Warranty, Touchless Taps, JaswicApproved

**Dimensions:** (I) 280mm x (w) 230mm x (h) 80mm

Package Weight: 1.9



## Product Images



## Flow Chart



MOT















Cobra EcoMind Cobra TeamAssist

Cobra Genuine

2 Year Warranty

JaswicApproved