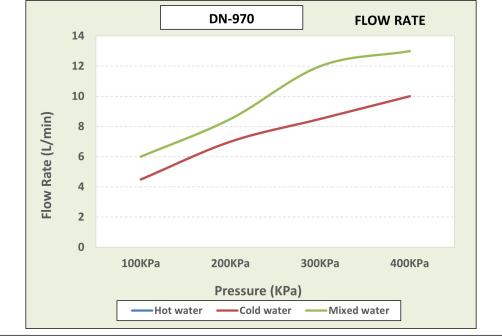

## Product Images

Flow Chart

MOT

Cobra PureShine

DZR Brass

Cobra TeamAssist

Cobra Genuine

20 Year Warranty