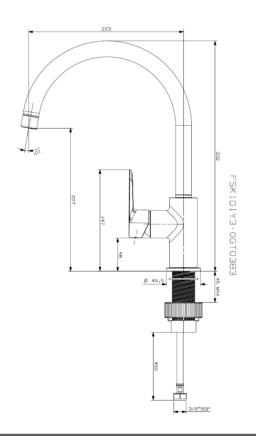

Features: Warranty

(I) 480mm x (w) 310mm x (h) 80mm

Package Weight: 1.46

CAD3D: Download