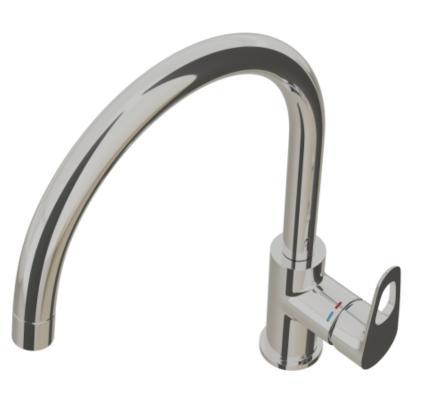

## Cobra Den Sink mixer

Range: Den

**Description:** Den C-spout pillar sink mixer, swivel outlet, chrome plated. Includes: 3/8"

BSP, 450mm long, female inlets. Care & Maintenace - Ensure your product does not come into contact with any lubricants during installation. Chrome plated, matte black and any colour finshes should be wiped with warm soapy water and a soft cloth or sponge. Rinse, then dry and buff with a dry soft cloth. Under no circumstances must any detergents containing hydrochloric acids or abrasives including cream cleansers be used. Do not use abrasive cleaning materials such as scourers. Should your product have an aerator at the water