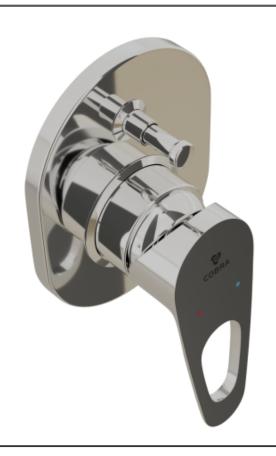

## **Cobra Den Diverter Mixer Concealed**

Range: Den

**Description:** Den bath/shower diverter mixer, undertile, single lever, chrome plated wall

plate, looped handle. Includes: 2 x 1/2" female inlets and 2 X 1/2 female outlets, chrome plated. Care & Maintenace - Ensure your product does not come into contact with any lubricants during installation. Chrome plated, matte black and any colour finshes should be wiped with warm soapy water and a soft cloth or sponge. Rinse, then dry and buff with a dry soft cloth. Under no circumstances must any detergents containing hydrochloric acids or abrasives including cream cleansers be used. Do not use abrasive cleaning materials such as scourers. Should your product have an aerator at the water