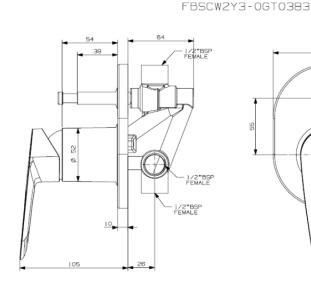

Features: Warranty, JaswicApproved

**Dimensions:** (I) 200mm x (w) 160mm x (h) 120mm

Package Weight: 1.36

CAD3D: Download