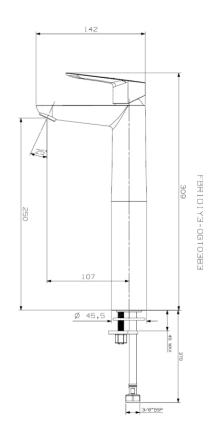

## Cobra Den Basin Mixer Raised

| Range:               | Den                                                                                                                                                                                                                                                                                                                                                                                                                                                                                                                                                                                                                                                                                                                                       |
|----------------------|-------------------------------------------------------------------------------------------------------------------------------------------------------------------------------------------------------------------------------------------------------------------------------------------------------------------------------------------------------------------------------------------------------------------------------------------------------------------------------------------------------------------------------------------------------------------------------------------------------------------------------------------------------------------------------------------------------------------------------------------|
| Description:         | Den basin mixer, raised - one hole single lever, looped handle, flow restricted to 5.7 L/min. Includes 3/8 BSP, 370mm long, female flexible inlets, chrome plated. Care & Maintenace - Ensure your product does not come into contact with any lubricants during installation. Chrome plated, matte black and any colour finshes should be wiped with warm soapy water and a soft cloth or sponge. Rinse, then dry and buff with a dry soft cloth. Under no circumstances must any detergents containing hydrochloric acids or abrasives including cream cleansers be used. Do not use abrasive cleaning materials such as scourers. Should your product have an aerator at the water outlet, it should be checked and cleaned regularly. |
| Product Code:        | DN-951R                                                                                                                                                                                                                                                                                                                                                                                                                                                                                                                                                                                                                                                                                                                                   |
| ERP Code:            | FBR1D1Y3-0GT0383                                                                                                                                                                                                                                                                                                                                                                                                                                                                                                                                                                                                                                                                                                                          |
| Barcode:             | 6002194017714                                                                                                                                                                                                                                                                                                                                                                                                                                                                                                                                                                                                                                                                                                                             |
| Product<br>Features: | Cobra PureShine, Cobra TeamAssist, Cobra Genuine, DZR Brass, 20 Year<br>Warranty                                                                                                                                                                                                                                                                                                                                                                                                                                                                                                                                                                                                                                                          |
| Dimensions:          | (l) 390mm x (w) 170mm x (h) 70mm                                                                                                                                                                                                                                                                                                                                                                                                                                                                                                                                                                                                                                                                                                          |
| Package Weight       | : 1.85                                                                                                                                                                                                                                                                                                                                                                                                                                                                                                                                                                                                                                                                                                                                    |
| CAD3D:               | Download                                                                                                                                                                                                                                                                                                                                                                                                                                                                                                                                                                                                                                                                                                                                  |