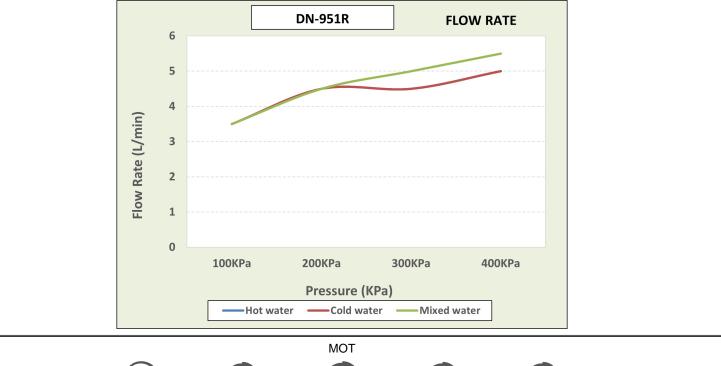

## Cobra Den Basin Mixer Raised

| Range:               | Den                                                                                                                                                                                                                                                                                                                                                                                                                                                                                                                                                                                                                                                                                                                                       |
|----------------------|-------------------------------------------------------------------------------------------------------------------------------------------------------------------------------------------------------------------------------------------------------------------------------------------------------------------------------------------------------------------------------------------------------------------------------------------------------------------------------------------------------------------------------------------------------------------------------------------------------------------------------------------------------------------------------------------------------------------------------------------|
| Description:         | Den basin mixer, raised - one hole single lever, looped handle, flow restricted to 5.7 L/min. Includes 3/8 BSP, 370mm long, female flexible inlets, chrome plated. Care & Maintenace - Ensure your product does not come into contact with any lubricants during installation. Chrome plated, matte black and any colour finshes should be wiped with warm soapy water and a soft cloth or sponge. Rinse, then dry and buff with a dry soft cloth. Under no circumstances must any detergents containing hydrochloric acids or abrasives including cream cleansers be used. Do not use abrasive cleaning materials such as scourers. Should your product have an aerator at the water outlet, it should be checked and cleaned regularly. |
| Product Code:        | DN-951R                                                                                                                                                                                                                                                                                                                                                                                                                                                                                                                                                                                                                                                                                                                                   |
| ERP Code:            | FBR1D1Y3-0GT0383                                                                                                                                                                                                                                                                                                                                                                                                                                                                                                                                                                                                                                                                                                                          |
| Barcode:             | 6002194017714                                                                                                                                                                                                                                                                                                                                                                                                                                                                                                                                                                                                                                                                                                                             |
| Product<br>Features: | Cobra PureShine, Cobra TeamAssist, Cobra Genuine, DZR Brass, 20 Year<br>Warranty                                                                                                                                                                                                                                                                                                                                                                                                                                                                                                                                                                                                                                                          |
| Dimensions:          | (l) 390mm x (w) 170mm x (h) 70mm                                                                                                                                                                                                                                                                                                                                                                                                                                                                                                                                                                                                                                                                                                          |
| Package Weight       | : 1.85                                                                                                                                                                                                                                                                                                                                                                                                                                                                                                                                                                                                                                                                                                                                    |
| CAD3D:               | Download                                                                                                                                                                                                                                                                                                                                                                                                                                                                                                                                                                                                                                                                                                                                  |

Product Images

Flow Chart

ଙ

Cobra Genuine

20 Year Warranty

Cobra PureShine

DZR Brass Cobra TeamAssist