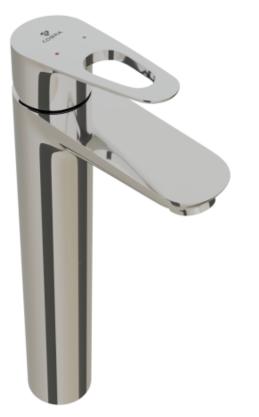

## Cobra Den Basin Mixer Raised

| Range:               | Den                                                                                                                                                                                                                                                                                                                                                                                                                                                                                                                                                                                                                                                                                                                                       |
|----------------------|-------------------------------------------------------------------------------------------------------------------------------------------------------------------------------------------------------------------------------------------------------------------------------------------------------------------------------------------------------------------------------------------------------------------------------------------------------------------------------------------------------------------------------------------------------------------------------------------------------------------------------------------------------------------------------------------------------------------------------------------|
| Description:         | Den basin mixer, raised - one hole single lever, looped handle, flow restricted to 5.7 L/min. Includes 3/8 BSP, 370mm long, female flexible inlets, chrome plated. Care & Maintenace - Ensure your product does not come into contact with any lubricants during installation. Chrome plated, matte black and any colour finshes should be wiped with warm soapy water and a soft cloth or sponge. Rinse, then dry and buff with a dry soft cloth. Under no circumstances must any detergents containing hydrochloric acids or abrasives including cream cleansers be used. Do not use abrasive cleaning materials such as scourers. Should your product have an aerator at the water outlet, it should be checked and cleaned regularly. |
| Product Code:        | DN-951R                                                                                                                                                                                                                                                                                                                                                                                                                                                                                                                                                                                                                                                                                                                                   |
| ERP Code:            | FBR1D1Y3-0GT0383                                                                                                                                                                                                                                                                                                                                                                                                                                                                                                                                                                                                                                                                                                                          |
| Barcode:             | 6002194017714                                                                                                                                                                                                                                                                                                                                                                                                                                                                                                                                                                                                                                                                                                                             |
| Product<br>Features: | Cobra PureShine, Cobra TeamAssist, Cobra Genuine, DZR Brass, 20 Year<br>Warranty                                                                                                                                                                                                                                                                                                                                                                                                                                                                                                                                                                                                                                                          |
| Dimensions:          | (l) 390mm x (w) 170mm x (h) 70mm                                                                                                                                                                                                                                                                                                                                                                                                                                                                                                                                                                                                                                                                                                          |
| Package Weight       | : 1.85                                                                                                                                                                                                                                                                                                                                                                                                                                                                                                                                                                                                                                                                                                                                    |
| CAD3D:               | Download                                                                                                                                                                                                                                                                                                                                                                                                                                                                                                                                                                                                                                                                                                                                  |