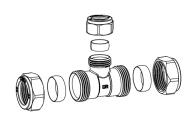

## Cobra Compression Tee Reducing Copper x Copper x Copper 22x22x15

| Range:                                                                         | Compression                                                                           |          |
|--------------------------------------------------------------------------------|---------------------------------------------------------------------------------------|----------|
| Description:                                                                   | Reducing tee. 22mm compression x 22mm compression x 15mm compression connection ends. | <b>N</b> |
| Product Code:                                                                  | D-80XS-22X15/N                                                                        |          |
| ERP Code:                                                                      | FCOMPT29-7FT01                                                                        | COBRA    |
| Barcode:                                                                       | 6002194045854                                                                         |          |
| Product Features: Cobra TeamAssist, SABS Approved, DZR Brass, 20 Year Warranty |                                                                                       |          |
| Dimensions:                                                                    | (l) 140mm x (w) 100mm x (h) 40mm                                                      |          |
| Package Weight:                                                                | 0.18                                                                                  |          |