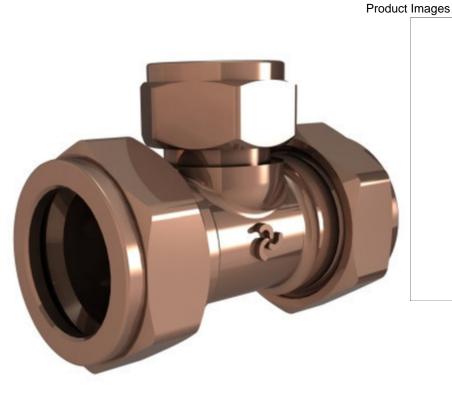

## Cobra Compression Tee Reducing Copper x Copper x Copper 22x22x15

| Range:                                                                         | Compression                                                                           |          |
|--------------------------------------------------------------------------------|---------------------------------------------------------------------------------------|----------|
| Description:                                                                   | Reducing tee. 22mm compression x 22mm compression x 15mm compression connection ends. | <b>N</b> |
| Product Code:                                                                  | D-80XS-22X15/N                                                                        |          |
| ERP Code:                                                                      | FCOMPT29-7FT01                                                                        | COBRA    |
| Barcode:                                                                       | 6002194045854                                                                         |          |
| Product Features: Cobra TeamAssist, SABS Approved, DZR Brass, 20 Year Warranty |                                                                                       |          |
| Dimensions:                                                                    | (l) 140mm x (w) 100mm x (h) 40mm                                                      |          |
| Package Weight:                                                                | 0.18                                                                                  |          |